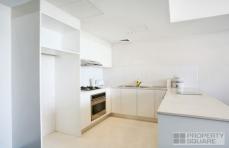

## 505/49 Regent Street Chippendale NSW

- Modern kitchen features gas & Caesar stone bench tops
- Spacious balcony with long distance views over the area
- Centrally located within close proximity to universities (UTS & USYD), Central Train Station, Railway Bus Stop, Broadway Shopping Centre & China Town and many other local amenities

The features of this apartment are:

- Balcony with distance view
- Built in wardrobes
- Caesar stone bench tops
- Gas kitchen
- Gymnasium
- Intercom
- Internal laundry
- Modern bathroom
- Security intercom