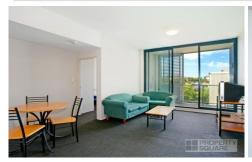

## 505/49 Regent Street Chippendale NSW

- Modern kitchen features gas & Caesar stone bench tops
- Spacious balcony with long distance views over the area
- Centrally located within close proximity to universities (UTS & USYD), Central Train Station, Railway Bus Stop, Broadway Shopping Centre & China Town and many other local amenities

The features of this apartment are:

- Balcony with distance view
- Built in wardrobes
- Caesar stone bench tops
- Gas kitchen
- Gymnasium
- Intercom
- Internal laundry
- Modern bathroom
- Security intercom