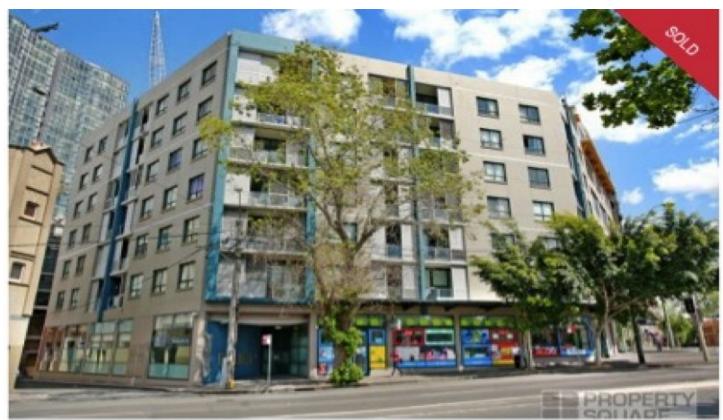

## 505/49 Regent Street Chippendale NSW

- Modern kitchen features gas & Caesar stone bench tops
- Spacious balcony with long distance views over the area
- Centrally located within close proximity to universities (UTS & USYD), Central Train Station, Railway Bus Stop, Broadway Shopping Centre & China Town and many other local amenities

The features of this apartment are:

- Balcony with distance view
- Built in wardrobes
- Caesar stone bench tops
- Gas kitchen
- Gymnasium
- Intercom
- Internal laundry
- Modern bathroom
- Security intercom