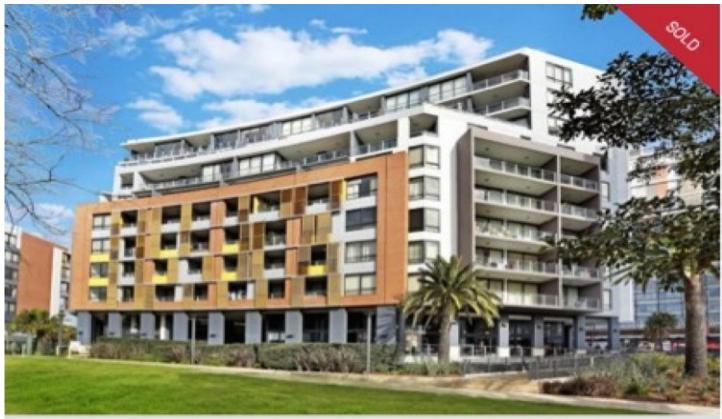

## Level 6/605/16 Brodie Spark Drive Wolli Creek NSW

This brand new apartment on level 6 with fantastic views of park, cooks river and airport. It is located in Discovery Point. Features include spacious 88 sqm of internal living space, modern kitchen with Smeg appliances,gas cooking, internal laundry,air conditioning and 1 securty car space. Complex has pool and gymnasium. Close to Wolli Creek train station and new Woolworth super market. Strata approx \$1500p/q, water \$171p/q, council \$271p/q