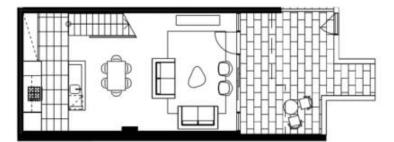

## The features:

- \* Open plan living & dinning area with timber floor though-out.
- \* Large entrance courtyard for BBQ entertaining
- \* Gourmet kitchen with stone benches, Omega gas cooktop, stainless steel appliances & dishwasher
- \* 2 large bedrooms with built-ins
- \* Modern bathroom with frameless glass shower
- \* Floor to ceiling height glass sliding doors to maximize the nature lights and breeze.
- \* Full intercom security and pre installed cable plus internet