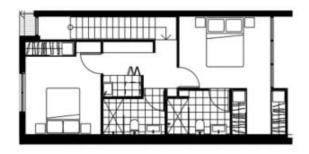

## The features:

- \* Open plan living & dinning area with timber floor though-out.
- \* Large entrance courtyard for BBQ entertaining
- \* Gourmet kitchen with stone benches, Omega gas cooktop, stainless steel appliances & dishwasher
- \* 2 large bedrooms with built-ins
- \* Modern bathroom with frameless glass shower
- \* Floor to ceiling height glass sliding doors to maximize the nature lights and breeze.
- \* Full intercom security and pre installed cable plus internet