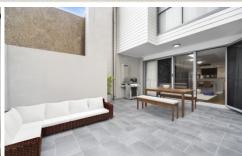

## The features:

- \* Open plan living & dinning area with timber floor though-out.
- \* Large entrance courtyard for BBQ entertaining
- \* Gourmet kitchen with stone benches, Omega gas cooktop, stainless steel appliances & dishwasher
- \* 2 large bedrooms with built-ins
- \* Modern bathroom with frameless glass shower
- \* Floor to ceiling height glass sliding doors to maximize the nature lights and breeze.
- \* Full intercom security and pre installed cable plus internet