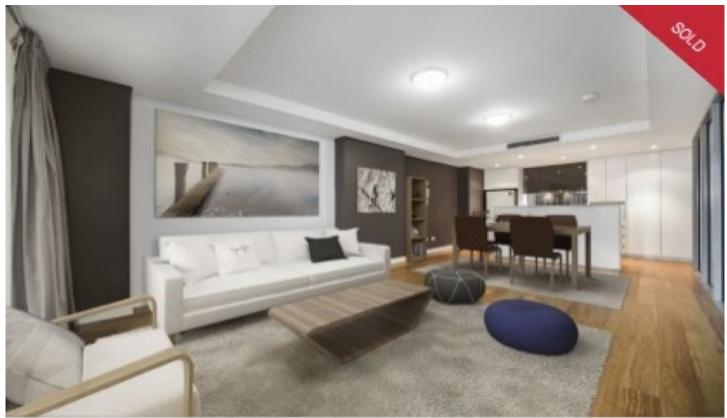

## C114/797 Botany Road Rosebery NSW

This unique Architecture designed Powerhouse development retaining the heritage fabric of the historic Art Deco 1930's building. This is one of the Sydney's unique residential buildings.

## The features:

- \* Open plan living & dinning area with timber floor though-out.
- \* Large entrance courtyard for BBQ entertaining
- \* Gourmet kitchen with stone benches, Omega gas cooktop, stainless steel appliances & dishwasher
- \* 2 large bedrooms with built-ins
- \* Modern bathroom with frameless glass shower
- \* Floor to ceiling height glass sliding doors to maximize the nature lights and breeze.
- \* Full intercom security and pre installed cable plus internet