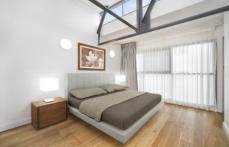

## The features:

- \* Open plan living & dinning area with timber floor though-out.
- \* Large entrance courtyard for BBQ entertaining
- \* Gourmet kitchen with stone benches, Omega gas cooktop, stainless steel appliances & dishwasher
- \* 2 large bedrooms with built-ins
- \* Modern bathroom with frameless glass shower
- \* Floor to ceiling height glass sliding doors to maximize the nature lights and breeze.
- \* Full intercom security and pre installed cable plus internet