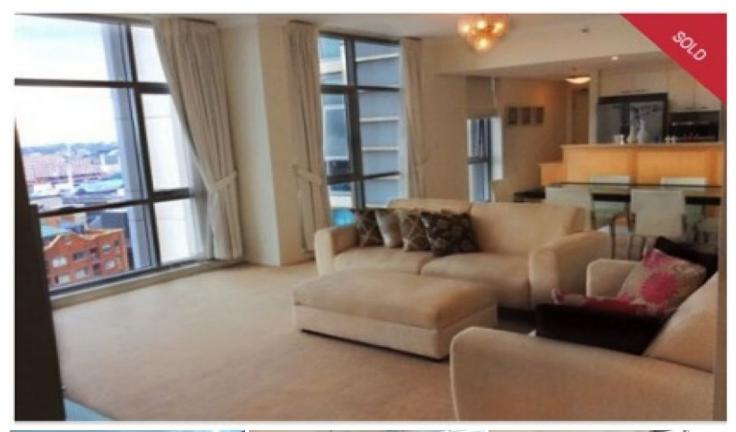

## 2301/591 George Street Sydney NSW

Spacious 3 bedroom + Study apartment located on level 23 with views overlooking Darling Harbour and district. Total size:

\* Open plan living and dinning with an abundance of natural light.

- \* Facing East, West and south aspects
- \* 3 large bedrooms with built-in wardrobes.
- \* 2 modern bathrooms, master with ensuite.
- \* 2 separate security car spaces

\* Kitchen with stone-benches, gas cook-top with Miele appliances

\* Solid brick construction building, ducted air conditioning throughout

Walking distance to Town Hall Train Station, Darling Harbour, QVB Chinatown all amenities. With its