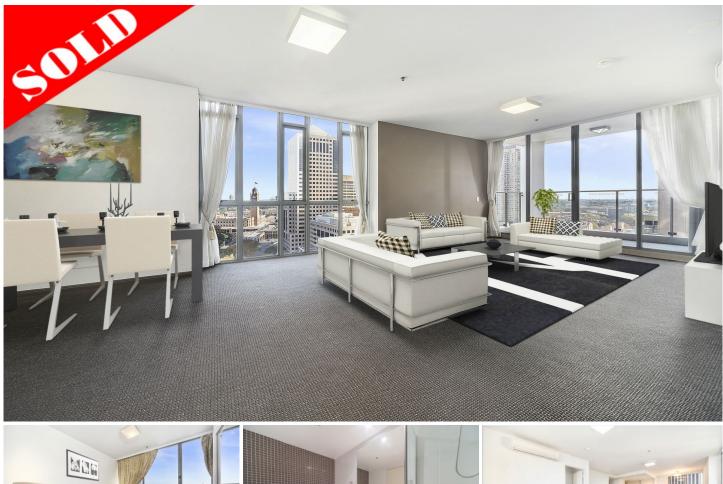

## 266/420 Pitt Street Sydney NSW

LOCATION, LUXURY LIVING & INVESTMENT RETURN!!

A premier apartment location, nestled between Sydney's renown Capitol Theatre and the iconic, World Tower Shopping Complex.

- \* 3 spacious bedrooms with built-in wardrobe.
- \* 2 Oversized modern bathrooms & master with ensuite.
- \* 1 Security Car space with Storage.
- \* Light-filled Open Living and Dining overlooking city views.

\* Kitchen with Stone Benches, Gas Cooktop and European appliances.

Panoramic City and District Views, overlooking Botany \* Bay.

\*A sound investment return, for investors seeking high rental yield, with potential capital growth.