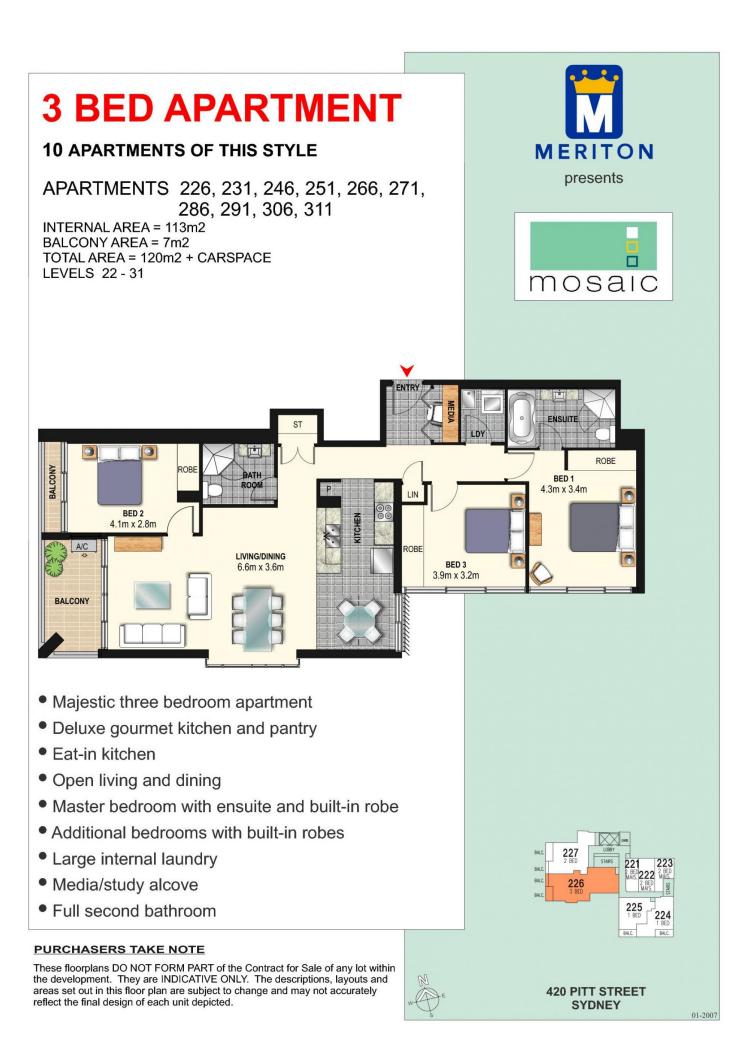

- \* 3 spacious bedrooms with built-in wardrobe.
- \* 2 Oversized modern bathrooms & master with ensuite.
- \* 1 Security Car space with Storage.
- \* Light-filled Open Living and Dining overlooking city views.

## 3 🎮 2 🚔 1 🚘

Building Size : 112 sqm Land Size

View

: 142 sqm

: https://www.propertysquare.com.au/sale /nsw/sydney-city/sydney/residential/apar tment/5882213

Susan Chiu 02 9113 0888