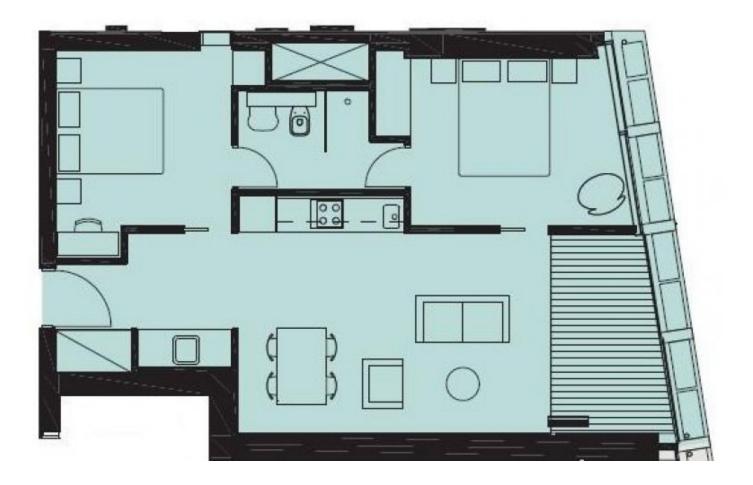

The features: - North East City facing view

- Lock up storage
- Living and dining overlooking city views
- Close to Sydney Uni, UTS, Central Station and Broadway shopping centre
- Supermarkets, Retail, cafés and restaurants, just a door