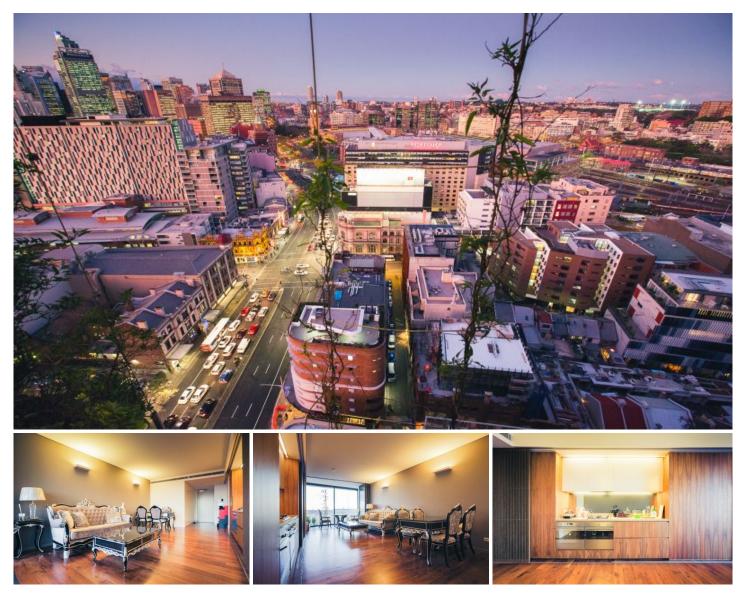

## **3 Carlton Street Chippendale NSW**

Designed by world-class architects, Central Park is located just a step away from Central station and Sydney's Creative and education precincts. Great opportunities for investor or owner occupy. Highly convenient with shopping, dinning and entertainment right within Central Park.

The features: - North East City facing view

- Lock up storage
- Living and dining overlooking city views
- Close to Sydney Uni, UTS, Central Station and Broadway shopping centre
- Supermarkets, Retail, cafés and restaurants, just a door