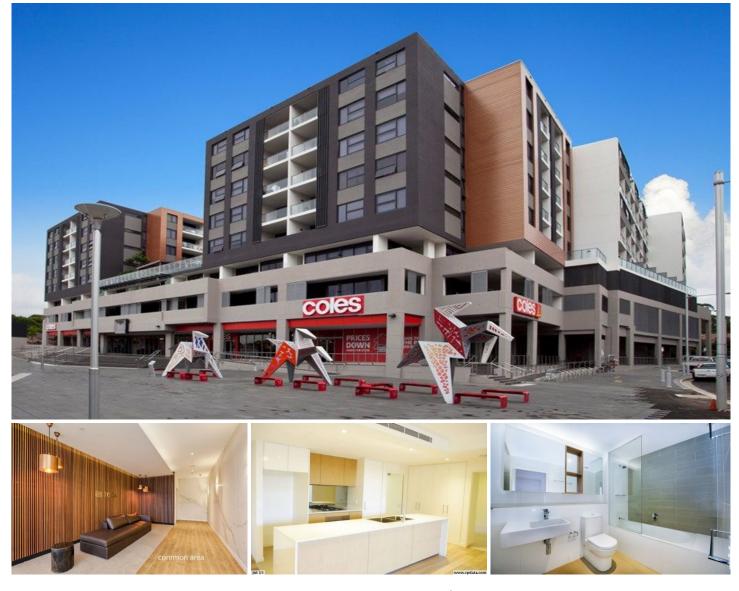

## 520/14a Anthony Road West Ryde NSW

Enjoying a secure position in a near-new 'Toga' built complex, this beautifully designed apartment boasts sleek contemporary finishes and leafy district views. It offers modern living and outstanding convenience with direct access to shopping, great schools, universities and 450 metres to rail.

Features:

- Three spacious, light filled bedrooms with built-in wardrobes, master features ensuite

- Undercover entertaining balconies on title with access off the bedrooms and living area

- Floor to ceiling glass doors and windows maximise natural light

- Large open living and dining with plenty of neutral lights throughout

- CaesarStone gourmet kitchen with gas cook-top & stainless steel appliances

View : https://www.propertysquare.com.au/lease/nsw/no rthern-suburbs/west-ryde/residential/apartment/5 882294