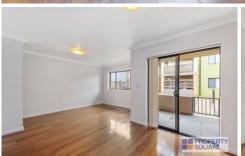

## 11/550 Botany Road Alexandria NSW

- Large 2 bedrooms with mirror build-in wardrobe.
- Open plan living and dinning area with nature light reflecting.
- Large terrace/courtyard for in/outdoor entertaining.
- Stone bench top kitchen with stainless appliance and glass

splash back.

- Security car space.

Close to CBD, Fox Studio, Airport, walking distance to shop, cafes and Bus Stop at door.

## Features:

- Balcony / Deck
- Bath
- Built in wardrobes
- Floorboards