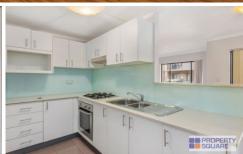

## 11/550 Botany Road Alexandria NSW

- Large 2 bedrooms with mirror build-in wardrobe.
- Open plan living and dinning area with nature light reflecting.
- Large terrace/courtyard for in/outdoor entertaining.
- Stone bench top kitchen with stainless appliance and glass

splash back.

- Security car space.

Close to CBD, Fox Studio, Airport, walking distance to shop, cafes and Bus Stop at door.