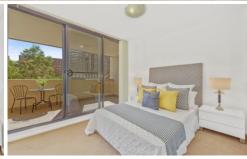

- Light filled open plan living and dinning area
- Large sundrenching courtyard perfect for BBQ entertainment.
- Gourmet gas kitchen with stainless Steel appliances
- 3 over-sized bedrooms with built-ins and all with balcony
- 3 bathrooms, master with ensuite
- 1 remote control security car space and storage
- East & West facing crosses ventilation