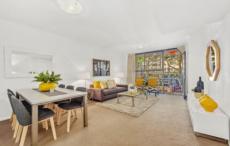

## 13/92 Cope Street Waterloo NSW

The property offers 177sqm of in / outdoors entertaining space.

This unique townhouse style apartment with dual access front and rear terrace, creates plenty of nature lights and breeze. Extremely convenient city-edge living with walking distance to train station, Sydney University, technology Park & CBD.

- Light filled open plan living and dinning area
- Large sundrenching courtyard perfect for BBQ entertainment.
- Gourmet gas kitchen with stainless Steel appliances
- 3 over-sized bedrooms with built-ins and all with balcony
- 3 bathrooms, master with ensuite
- 1 remote control security car space and storage
- East & West facing crosses ventilation