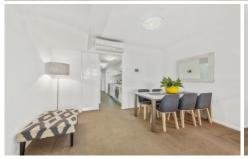

## 13/92 Cope Street Waterloo NSW

The property offers 177sqm of in / outdoors entertaining space.

This unique townhouse style apartment with dual access front and rear terrace, creates plenty of nature lights and breeze. Extremely convenient city-edge living with walking distance to train station, Sydney University, technology Park & CBD.

- Light filled open plan living and dinning area
- Large sundrenching courtyard perfect for BBQ entertainment.
- Gourmet gas kitchen with stainless Steel appliances
- 3 over-sized bedrooms with built-ins and all with balcony
- 3 bathrooms, master with ensuite
- 1 remote control security car space and storage
- East & West facing crosses ventilation