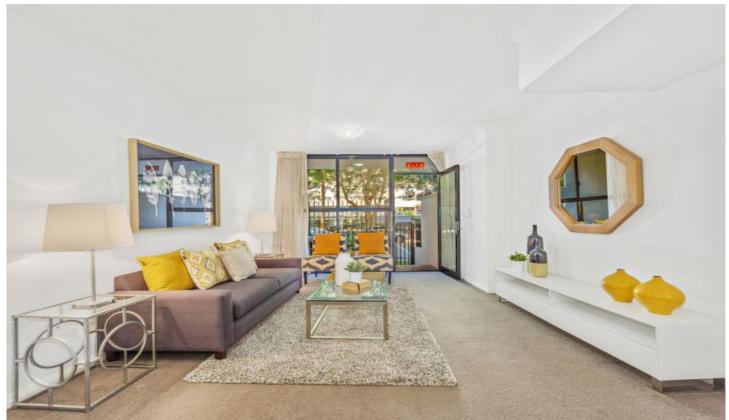

## 13/92 Cope Street Waterloo NSW

The property offers 177sqm of in / outdoors entertaining space.

This unique townhouse style apartment with dual access front and rear terrace, creates plenty of nature lights and breeze. Extremely convenient city-edge living with walking distance to train station, Sydney University, technology Park & CBD.

- Light filled open plan living and dinning area
- Large sundrenching courtyard perfect for BBQ entertainment.
- Gourmet gas kitchen with stainless Steel appliances
- 3 over-sized bedrooms with built-ins and all with balcony
- 3 bathrooms, master with ensuite
- 1 remote control security car space and storage
- East & West facing crosses ventilation