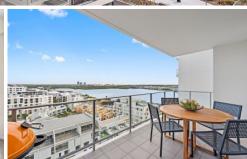

Feature of the property:

- Open plan living and dining flows to a large balcony for entertaining ease
- Ceasar stone benches kitchen with gas cook-top & European appliances
- Spacious two bedrooms all with built-in
- Modern bathroom, master with ensuit
- Split air-conditioning, secure intercom, one car space with a storage.
- Only 5 mins walk to the train station, moment walk to the shopping center

and stroll to the waterfront, gym, park and all other

2 🕒 2 🟪 1 🗬

Price: Sold

**View**: https://www.propertysquare.com.au/sale/nsw/inn

er-west/rhodes/residential/unit/5882305

Susan Chiu 02 9113 0888