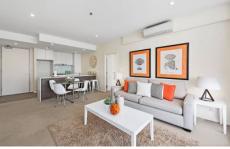

Feature of the property:

- Open plan living and dining flows to a large balcony for entertaining ease
- Ceasar stone benches kitchen with gas cook-top & European appliances
- Spacious two bedrooms all with built-in
- Modern bathroom, master with ensuit
- Split air-conditioning, secure intercom, one car space with a storage.
- Only 5 mins walk to the train station, moment walk to the shopping center