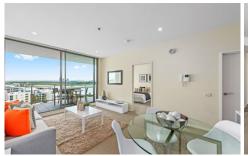

Feature of the property:

- Open plan living and dining flows to a large balcony for entertaining ease
- Ceasar stone benches kitchen with gas cook-top & European appliances
- Spacious two bedrooms all with built-in
- Modern bathroom, master with ensuit
- Split air-conditioning, secure intercom, one car space with a storage.
- Only 5 mins walk to the train station, moment walk to the shopping center