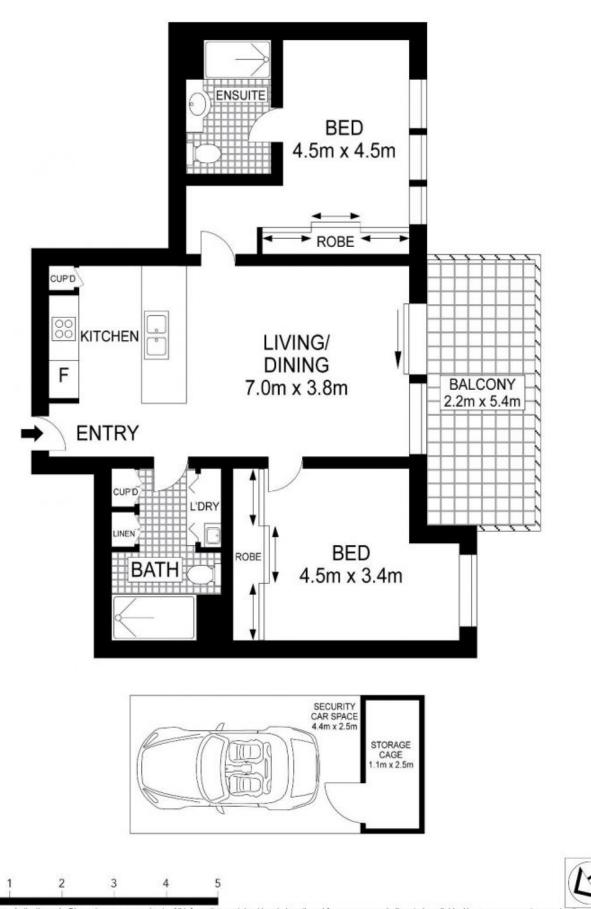

## 1112/43 Shoreline Drive Rhodes NSW

This sensational two-bedroom apartment located in the most sought after the Phoenix Building with sensation water and district views, gives you peaceful and modern life style of living.

Feature of the property:

- Open plan living and dining flows to a large balcony for entertaining ease
- Ceasar stone benches kitchen with gas cook-top & European appliances
- Spacious two bedrooms all with built-in
- Modern bathroom, master with ensuit
- Split air-conditioning, secure intercom, one car space with a storage.
- Only 5 mins walk to the train station, moment walk to the shopping center

and stroll to the waterfront, gym, park and all other

2 🕒 2 🟪 1 🗬

Price: Sold

**View**: https://www.propertysquare.com.au/sale/nsw/inn

er-west/rhodes/residential/unit/5882305

Susan Chiu 02 9113 0888