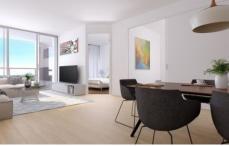

- Two bedrooms with built-ins, main with open view.
- Kitchen with gas cook-top & Smeg appliances
- Open living & dining with oak timber floor board through-out
- High quality reconstituted stone kitchen bench top
- Modern bathroom and internal laundry
- Modern bathroom and internal laundry
- Ducted air conditioning throughout
- Secure car space and storage cage