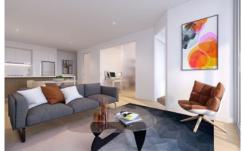

- Two bedrooms with built-ins, main with open view.
- Kitchen with gas cook-top & Smeg appliances
- Open living & dining with oak timber floor board through-out
- High quality reconstituted stone kitchen bench top
- Modern bathroom and internal laundry
- Modern bathroom and internal laundry
- Ducted air conditioning throughout
- Secure car space and storage cage