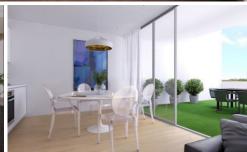

- Two bedrooms with built-ins, main with open view.
- Kitchen with gas cook-top & Smeg appliances
- Open living & dining with oak timber floor board through-out
- High quality reconstituted stone kitchen bench top
- Modern bathroom and internal laundry
- Modern bathroom and internal laundry
- Ducted air conditioning throughout
- Secure car space and storage cage