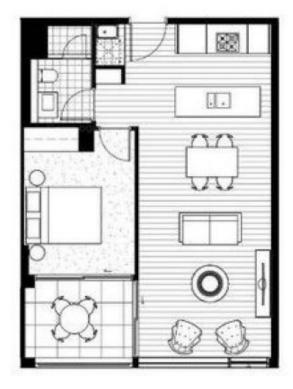

## APARTMENT TYPE REFERENCE

| APARTMENT TYPE | 8       |  |
|----------------|---------|--|
| APARTMENT NO.  | T18-T58 |  |

| BEDROOMS             | 1     |
|----------------------|-------|
| APARTMENT AREA       | 52 m² |
| BALCONY AREA         | 6 m²  |
| TOTAL ADARTMENT AREA | 50 ml |