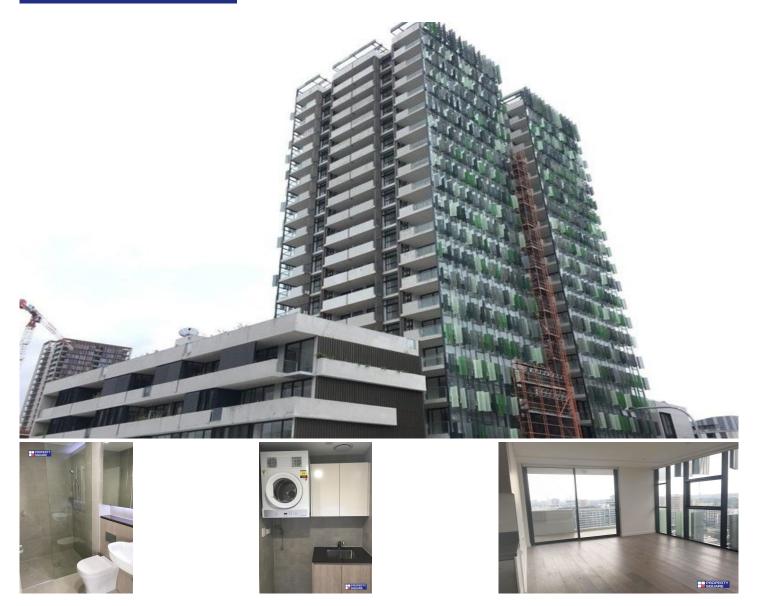

## **5 Sam Sing Street Waterloo NSW**

This beautiful apartment is located next to East Village. This apartment has been designed with sophistication and nature in mind. Situated in an emerging lifestyle destination it is an inspired combination of design sophistication and nature with each apartment boasting a garden entry and a distinctive inside and out flow. Discover a superb garden retreat in a popular urban enclave.

## Features:

- Classic and innovative urban living inspiration in and out
- Spacious One bedroom with build-in
- Bright rooms with LED lights and timber floors
- Open kitchen with good living space.
- Quality Miele appliances and gas cook top, ducted a/c
- Glass splash board
- Covered entertainer's balcony with park views