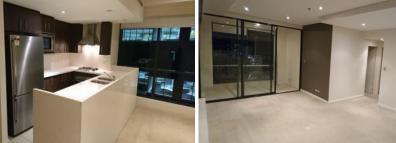

## 5605/91 Liverpool Street Sydney NSW

?2 Spacious BRs with Built-ins, Master with walk-in Robe.?2 Bathrooms with One En-suit

?Truly remarkable quality kitchen featuring Stainless Appliances, Gas Cook-top with Range Hood, Electric Oven, Dishwasher and Granite Bench tops.

Dishwasher and Granite Bench tops. ?Open Plan living & dining area combine enclosed Balcony ?Security single basement Car Space

?Fantastic views over Darling Harbour, Blue Mountain & City.

?Ducted air con, high ceilings, built ins, tiled floor