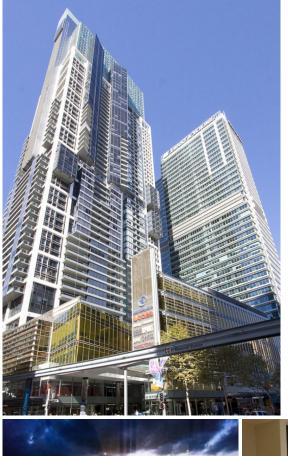

## 5605/91 Liverpool Street Sydney NSW

?2 Spacious BRs with Built-ins, Master with walk-in Robe.?2 Bathrooms with One En-suit

?Truly remarkable quality kitchen featuring Stainless Appliances, Gas Cook-top with Range Hood, Electric Oven, Dishwasher and Granite Bench tops.