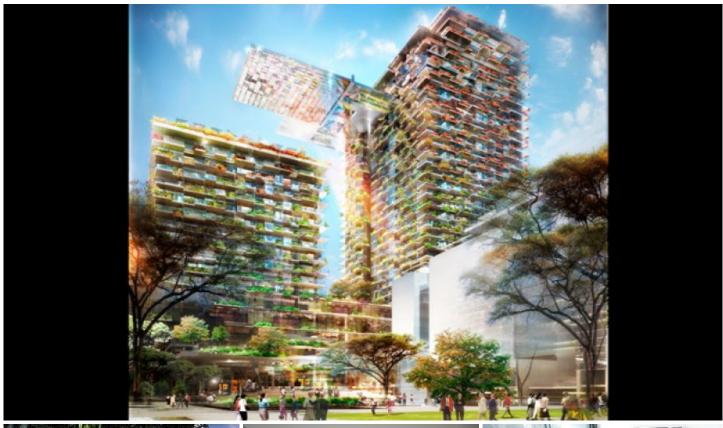

## E1112/3 Carlton Street Chippendale NSW

- \*The apartments offer guests immediate access to all that Sydney has to offer- near by to restaurants, cafes, shopping, public transport and many tourist attractions including the Queen Victoria Building, Darling Harbour, China Town & Sydney Harbour
- \*Situated corner South/West direction overlooking park view.
- \*Dual keys access to the master bedroom & One bedroom.
- \*Opposite to UTS, walking distant to Sydney Uni and Train Station.
- \*A short bus ride to Sydney's famous beaches such as Bondi Beach and Coogee Beach. Don't Miss out !!!