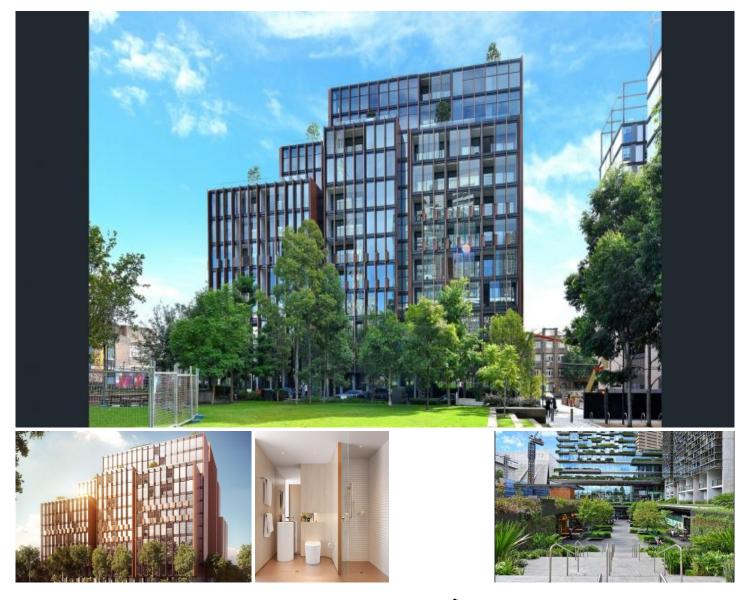

## 8 Central Park Avenue Chippendale NSW

The latest completed development in the multi award winning Master-planned residential community of Central Park- Connor is designed by Smart Design Studio- the same firm that did the interiors of One Central Park's West Tower.

Strategically located close to amenities, shops, transport and schools/Universities it is completed with all the retail, cafes and restaurants that benefits all residents within the Central Park well-planned community.

This property features:

- Loggia/ balcony
- Reverse cycle air-conditioning
- Concierge services
- Spa Room
- Cardio Room

View : https://www.propertysquare.com.au/lease/nsw/sy dney-city/chippendale/residential/apartment/5882 365