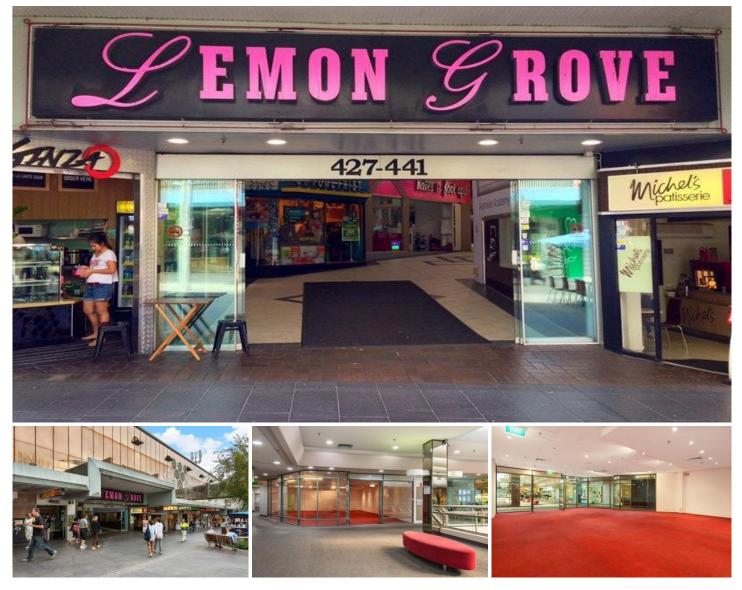

## 51/427-441 Victoria Avenue Chatswood NSW

Retail/Shops/Service Stations, Medical/Consulting Rooms, Showrooms/Bulky Goods for rent

Spacious Retail - Prime, cozy Location Positioned on the top floor of Lemon Grove Shopping Centre, is this large, open plan shop with fantastic window display. Suitable for various uses (STCA).

- \* Suitable for various uses (STCA)
- \* Double shop frontage
- \* Open plan 145 sqm (approx)
- \* Own Kitchenette
- \* Attractive terms

Price

: Retail Shop-Contact Agent

Building Size : 145 sqm

- View
- : https://www.propertysquare.com.au/leas e/nsw/north-shore-lower/chatswood/resi dential/apartment/5882372