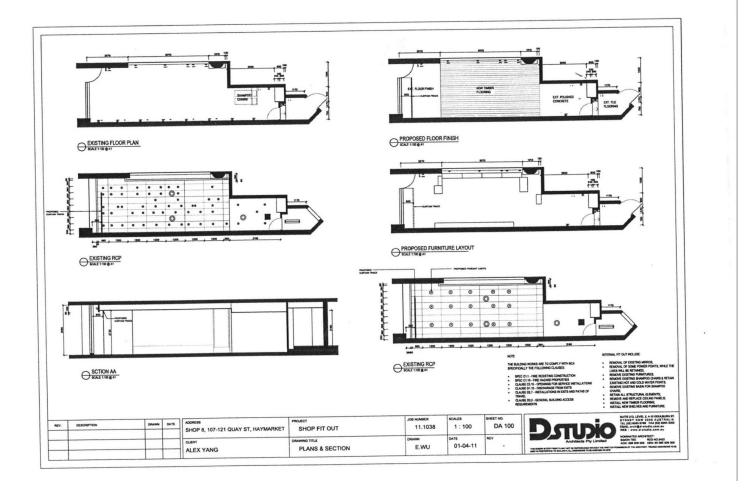

- \* Suitable for various uses (STCA)
- \* Double shop frontage
- \* Open plan 145 sqm (approx)
- \* Own Kitchenette
- \* Attractive terms

Price

: Retail Shop-Contact Agent

Building Size : 145 sqm

- View
- : https://www.propertysquare.com.au/leas e/nsw/north-shore-lower/chatswood/resi dential/apartment/5882372