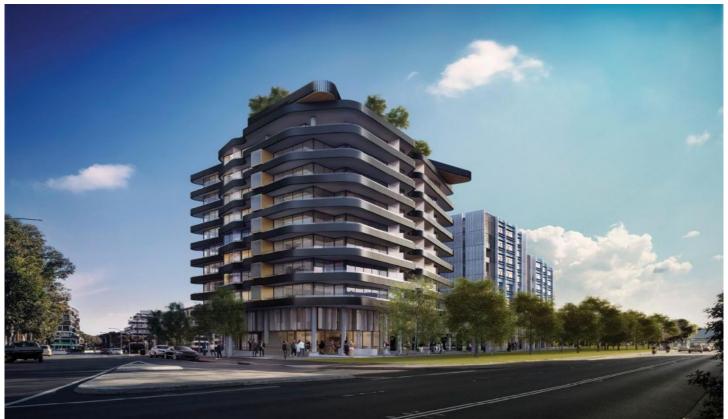

## 10.06/1 Lachlan Street Waterloo NSW

- \* A modern, open plan layout with free-flowing living areas
- \* Good sized bedrooms with built-in robes, main with ensuite
- \* Gourmet kitchen equipped with stone bench tops, integrated dishwasher, s/steel appliances and generous storage
- \* Sleek bathrooms with spacious walk-in shower
- \* Common rooftop areas with cooking and dining facilities
- \* Short walk to Green Square train station and bus stops, moments to CBD, Sydney Cricket Ground and universities