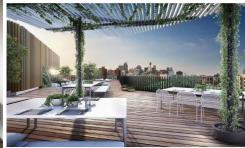

## 10.06/1 Lachlan Street Waterloo NSW

- \* A modern, open plan layout with free-flowing living areas
- \* Good sized bedrooms with built-in robes, main with ensuite
- \* Gourmet kitchen equipped with stone bench tops, integrated dishwasher, s/steel appliances and generous storage
- \* Sleek bathrooms with spacious walk-in shower
- \* Common rooftop areas with cooking and dining facilities
- \* Short walk to Green Square train station and bus stops, moments to CBD, Sydney Cricket Ground and universities