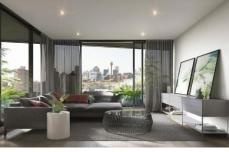

## 10.06/1 Lachlan Street Waterloo NSW

- \* A modern, open plan layout with free-flowing living areas
- \* Good sized bedrooms with built-in robes, main with ensuite
- \* Gourmet kitchen equipped with stone bench tops, integrated dishwasher, s/steel appliances and generous storage
- \* Sleek bathrooms with spacious walk-in shower
- \* Common rooftop areas with cooking and dining facilities
- \* Short walk to Green Square train station and bus stops, moments to CBD, Sydney Cricket Ground and universities