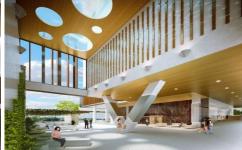

## Features include:

Spacious 2 bedrooms, Mater with ensuits Gourmet Kitchen with mirrored splash-backs, European appliances and stone bench tops Modern bathroom Integrated seamless winter garden Oak timber flooring and wool blend carpets Full height floor to ceiling glass windows Reverse cycle ducted air conditioning Led lights, internal laundry, NBN and Foxtel wiring Resort-style facilities, fully requited gymnasium, open air swimming pool and spa and wellness centre.