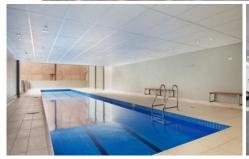

## Features include:

- -Modern bathroom & kitchen with gas cooking
- -Combined Lounge/Dining
- -Internal laundry
- -Air conditioning
- -Balcony
- -Build in wardrobe
- -Security parking
- -Swimming pool
- -Walking distance to World Square shopping