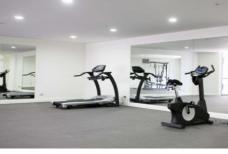

## Features include:

- -Modern bathroom & kitchen with gas cooking
- -Combined Lounge/Dining
- -Internal laundry
- -Air conditioning
- -Balcony
- -Build in wardrobe
- -Security parking
- -Swimming pool
- -Walking distance to World Square shopping