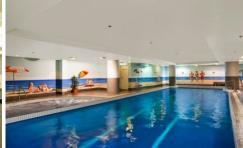

## 21/515 Kent Street Sydney NSW

Two bedroom Apt with district views, situated in the highly desirable Maestri Towers complex renowned for its close proximity to Town Hall, Chinatown, and Darling Harbour, residents will enjoy use of resort style facilities including swimming pool, GYM, and sauna

- -Contemporary gas kitchen with breakfast bench
- -Appliances included dishwasher, oven, and dryer
- -Full-sized ensuite bathroom off master bedroom
- -Two double bedrooms mirrored built-in wardrobes
- Facilities include heated swimming pool, sauna & GYM
- -Lift access to basement parking and lock up storage
- -Walking distance to Sydney CBD & Darling Harbour