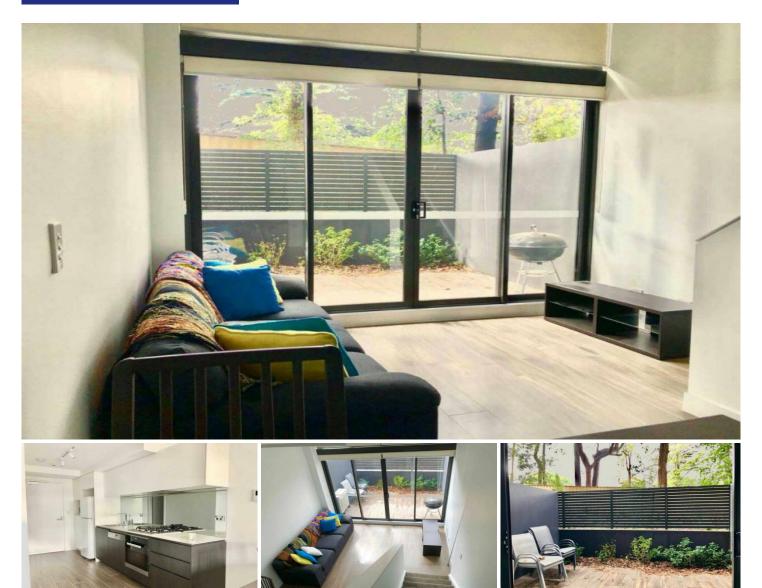

## G16/3 Forest Grove Epping NSW

Discover the rich beauty of Jade. Set alongside Forest Park, it is an exclusive haven just steps from Epping's evolving heart

Perfect for the way you want to live now. This dynamic architectural profile sets the stage for benchmark design excellence, enhanced indoor-outdoor living, and wonderful park and district views.

? Loft style 1 bedroom, 1 bathroom with car space and storage

\* In a quiet location, only a few minutes' walk from shops and Epping train station

? Meticulously appointed kitchen including marble-inspired bench top and Miele appliances