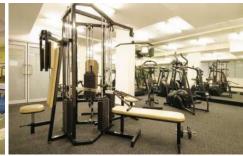

## 31/515 Kent Street Sydney NSW

two bedroom Apt with district views, situated in the highly desirable Maestri Towers complex renowned for its close proximity to Town Hall, Chinatown, and Darling Harbour, residents will enjoy use of resort style facilities including swimming pool, GYM, and sauna

- -Contemporary gas kitchen with breakfast bench
- -Appliances included dishwasher, oven, and dryer
- -Full-sized ensuite bathroom off master bedroom
- -Two double bedrooms mirrored built-in wardrobes
- Facilities include heated swimming pool, sauna & GYM
- -Lift access to basement parking and lock up storage
- -Walking distance to Sydney CBD & Darling Harbour