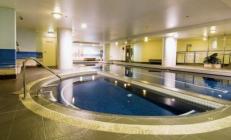

## 31/515 Kent Street Sydney NSW

two bedroom Apt with district views, situated in the highly desirable Maestri Towers complex renowned for its close proximity to Town Hall, Chinatown, and Darling Harbour, residents will enjoy use of resort style facilities including swimming pool, GYM, and sauna

- -Contemporary gas kitchen with breakfast bench
- -Appliances included dishwasher, oven, and dryer
- -Full-sized ensuite bathroom off master bedroom
- -Two double bedrooms mirrored built-in wardrobes
- Facilities include heated swimming pool, sauna & GYM
- -Lift access to basement parking and lock up storage
- -Walking distance to Sydney CBD & Darling Harbour