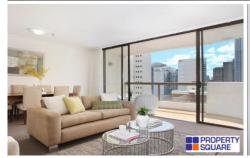

## 161/57 Liverpool Street Sydney NSW

Deposit taken. Open inspection canceled. Apology for any inconvenience caused.

- · The Waldorf full brick construction.
- \* 2 bedroom, 2 bathroom, 1 car space.
- \*On level 16th floor.
- \*Desirable floor plan with an abundance of natural light.\* Open living and dining area leads to sunny terrace balcony with city views.
- \*Two generous bedrooms with built-in wardrobes.
- \*Master bedroom with ensuite.
- \*Air conditioning, internal laundry.
- \*Secure parking space.