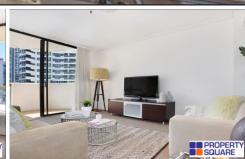

## 161/57 Liverpool Street Sydney NSW

Deposit taken. Open inspection canceled. Apology for any inconvenience caused.

- · The Waldorf full brick construction.
- \* 2 bedroom, 2 bathroom, 1 car space.
- \*On level 16th floor.
- \*Desirable floor plan with an abundance of natural light.\* Open living and dining area leads to sunny terrace balcony with city views.
- \*Two generous bedrooms with built-in wardrobes.
- \*Master bedroom with ensuite.
- \*Air conditioning, internal laundry.
- \*Secure parking space.