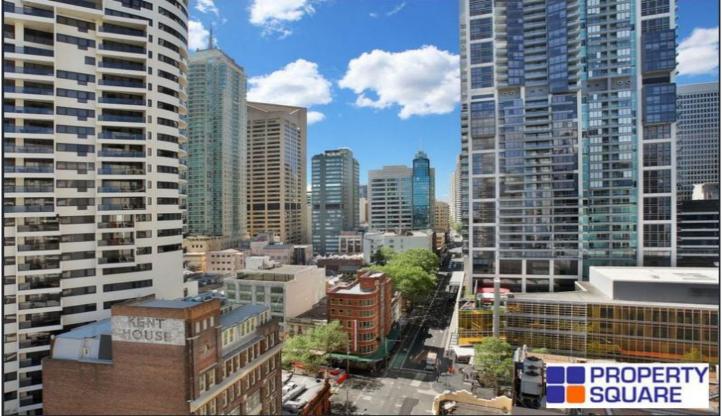

## 161/57 Liverpool Street Sydney NSW

Deposit taken. Open inspection canceled. Apology for any inconvenience caused.

- · The Waldorf full brick construction.
- \* 2 bedroom, 2 bathroom, 1 car space.
- \*On level 16th floor.
- \*Desirable floor plan with an abundance of natural light.\* Open living and dining area leads to sunny terrace balcony with city views.
- \*Two generous bedrooms with built-in wardrobes.
- \*Master bedroom with ensuite.
- \*Air conditioning, internal laundry.
- \*Secure parking space.