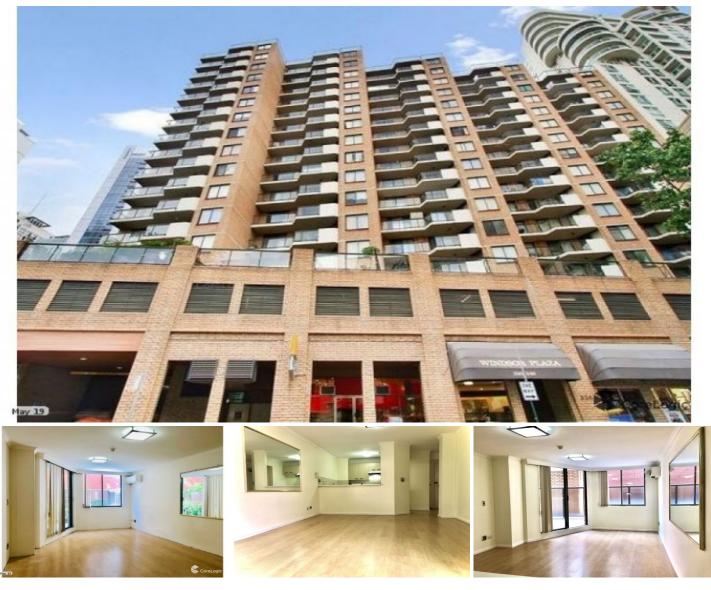

## Level 2/336 Sussex Street Sydney NSW

Fantastic location with being in the heart of the CBD and only a short walk to Darling Harbour, Chinatown, World Square and Barangaroo.

In the popular Winsor Plaza building features 24-hour concierge resort facilities including a rooftop heated swimming pool, spa, gym and sauna offering the perfect work/life balance.

## Features:

- Open plan living and dining areas
- Timber floor throughout the apartment
- Gourmet kitchen with appliances
- Large bedroom featuring a built-in wardrobe
- Modern main bathroom
- Internal laundry
- Security intercom and lift access