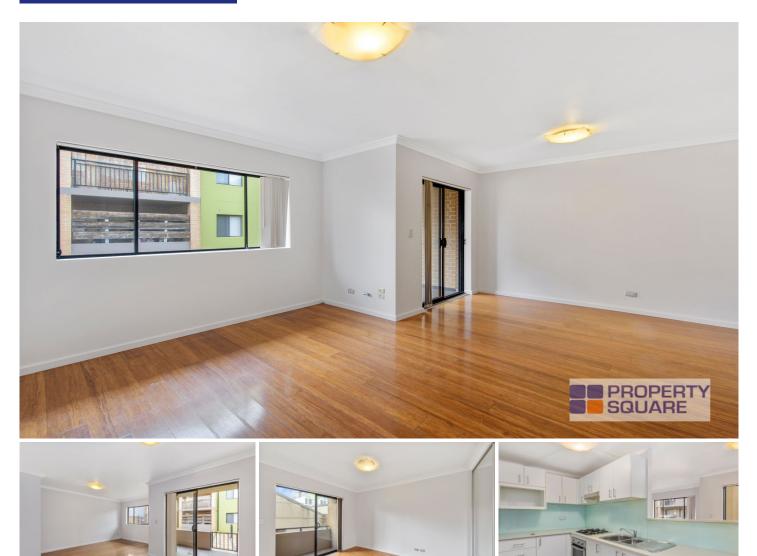

## 11/550 Botany Road Alexandria NSW

- Large 2 bedrooms with mirror build-in wardrobe.

- Open plan living and dinning area with nature light reflecting.

- Large terrace/courtyard for in/outdoor entertaining.

- Stone bench top kitchen with stainless appliance and glass

splash back.

- Security car space.

Close to CBD, Fox Studio, Airport, walking distance to shop, cafes and Bus Stop at door.

Features:

- Balcony / Deck
- Bath
- Built in wardrobes
- Floorboards