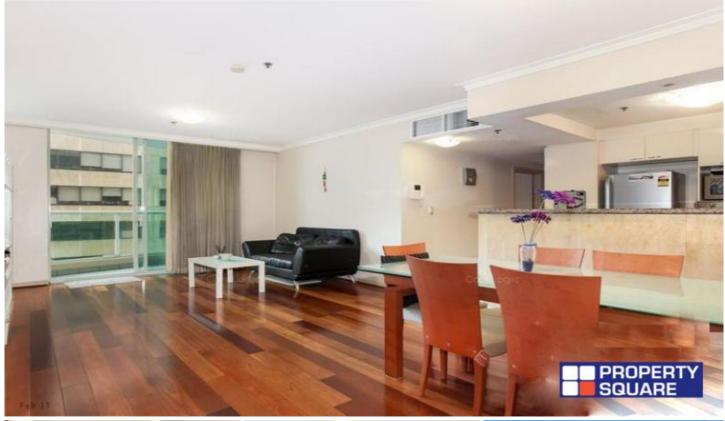

## 3803/343 Pitt Street Sydney NSW

Inspection from 12:30-1:00 pm on 5th July By Appointment Positioned on the prestige Century Towers building, this bright and sunny two bedroom apartment enjoys pleasant district and city views. The well-designed apartment boasts an abundance of light, which is accentuated by large windows from every room. Featuring spacious double bedrooms, oversized master room with ensuite overlooking city views, built in wardrobes, large usable balcony with glimpses of water views and Sydney Tower.

Location is superb, situated in the heart of the city, everything is at your doorstep, only moments to Town Hall Station, Hyde Park, World Square, transport, supermarkets and a large selection of Sydneys best restaurants, cafes and entertainment venues.

This address also offers full amenities at your fingertips including resort style heated indoor pool, gym, spa, sauna, sun deck, game rooms and 24 hour concierge service. This

2 🕒 2 🖺 1 🗬

**View**: https://www.propertysquare.com.au/lease/nsw/sy dney-city/sydney/residential/apartment/5882427