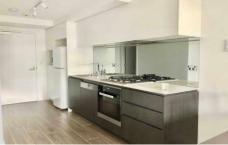

- ? Loft style 1 bedroom, 1 bathroom with car space and storage  $\,$
- \* In a quiet location, only a few minutes' walk from shops and Epping train station
- ? Meticulously appointed kitchen including marble-inspired bench top and Miele appliances
- ? Benefit from the upcoming Epping Town Centre's