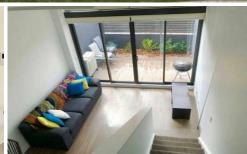

- ? Loft style 1 bedroom, 1 bathroom with car space and storage  $\,$
- \* In a quiet location, only a few minutes' walk from shops and Epping train station
- ? Meticulously appointed kitchen including marble-inspired bench top and Miele appliances
- ? Benefit from the upcoming Epping Town Centre's