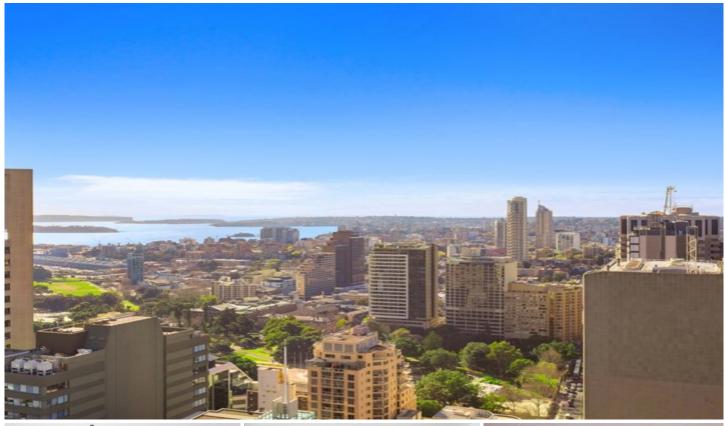

## Level 52/5202/91 Liverpool Street Sydney NSW

- ?2 Spacious BRs, Master with walk-in wardrobe and 1 Study room.
- ?2 Bathrooms with One En-suit
- ?Truly remarkable quality kitchen featuring Stainless Appliances, Gas Cook-top with Range Hood, Electric Oven, Dishwasher and Granite Benchtops.
- ?Open Plan living & dining area combine enclosed Balcony ?Security single basement Car Space
- ?spectacular harbor view
- ?Ducted air con, high ceilings, built-ins, tiled floor