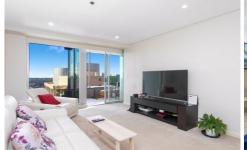

## Level 52/5202/91 Liverpool Street Sydney NSW

- ?2 Spacious BRs, Master with walk-in wardrobe and 1 Study room.
- ?2 Bathrooms with One En-suit
- ?Truly remarkable quality kitchen featuring Stainless Appliances, Gas Cook-top with Range Hood, Electric Oven, Dishwasher and Granite Benchtops.
- ?Open Plan living & dining area combine enclosed Balcony ?Security single basement Car Space
- ?spectacular harbor view
- ?Ducted air con, high ceilings, built-ins, tiled floor