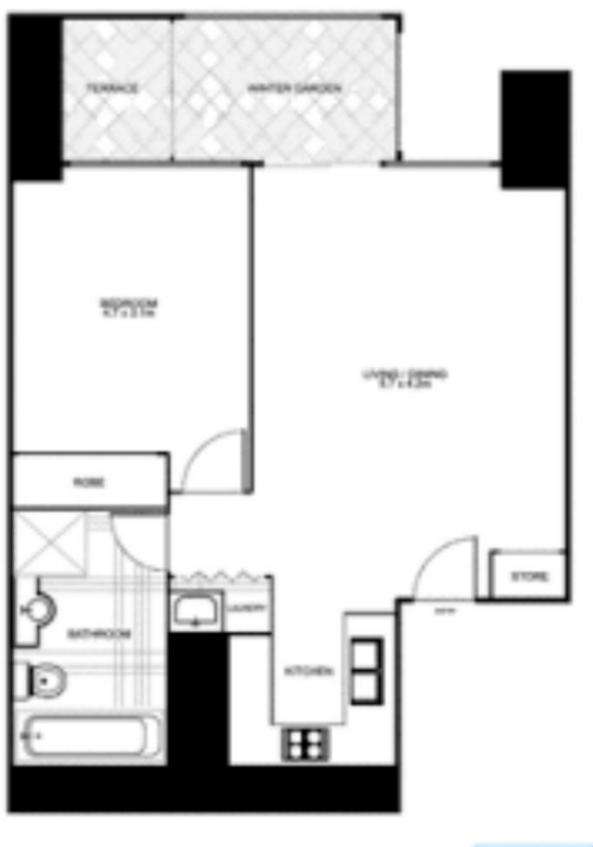

## Level 20/91 Liverpool Street Sydney NSW

One bedroom apartment in World Tower Move in right away right away! ? 1 BD Apt. located on top of world square shopping centre. ? Spacious bedroom with spacios living area, sunroom, balcony build - in wardrobe ? Quality kitchen with european appliance ? Enjoy living in the prestigious World Tower with luxurious resort-style facilities within the building. Situated right in the heart of the Sydney CBD with easy access to Darling Harbour, the Exhibition Center, QVB, Town hall, Hype park oxford st. Train and buses at your door steps.