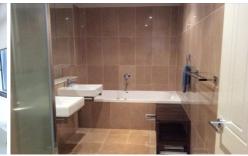

#### Features:

- \* 3 spacious bedrooms + study with built-in wardrobes
- \* 2 bathrooms, main with ensuite + guest powder room
- \* Total Area: 186sqm + car space
- \* Open plan living spaces leading to a large terrace
- \* Remarkable outdoor terraces with panoramic views overlooking Botany Bay and Parkland.
- \* Quality kitchen with stone benches and stainless steel appliances
- \* Reverse-cycle Air conditioning, security intercom access
- \* Fully equipped gym and one security car space
- \* Morden entry foyer with concierge

## 1 APARTMENT OF THIS STYLE

**APARTMENT 321** 

INTERNAL AREA = 147m2 TERRACE AREA = 39m2 TOTAL AREA = 186m2 + CARSPACE LEVELS 32 - 33

- Stunning three bedroom maisonette
- Master bedroom with walk-in robe and ensuite
- Additional bedrooms with built-in robe
- Large internal laundry
- Media/study alcove
- Open plan living and dining
- Guest powder room
- Gourmet kitchen
- Oversized 'entertainers' terrace