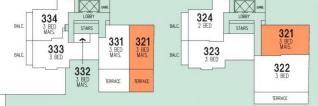

## 1 APARTMENT OF THIS STYLE

**APARTMENT 321** 

INTERNAL AREA = 147m2 TERRACE AREA = 39m2 TOTAL AREA = 186m2 + CARSPACE LEVELS 32 - 33

- Stunning three bedroom maisonette
- Master bedroom with walk-in robe and ensuite
- Additional bedrooms with built-in robe
- Large internal laundry
- Media/study alcove
- Open plan living and dining
- Guest powder room
- Gourmet kitchen
- Oversized 'entertainers' terrace

LEVEL 33

LEVEL 32

420 PITT STREET SYDNEY

06-2007