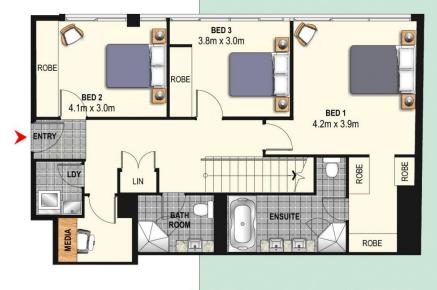

# **3 BED MAISONETTE**

## 1 APARTMENT OF THIS STYLE

**APARTMENT 321** 

INTERNAL AREA = 147m2 TERRACE AREA = 39m2 TOTAL AREA = 186m2 + CARSPACE LEVELS 32 - 33

- Stunning three bedroom maisonette
- Master bedroom with walk-in robe and ensuite
- Additional bedrooms with built-in robe
- Large internal laundry
- Media/study alcove
- Open plan living and dining
- Guest powder room
- Gourmet kitchen
- Oversized 'entertainers' terrace