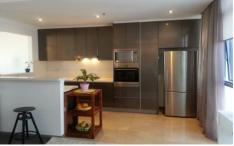

#### Features:

- \* 3 spacious bedrooms + study with built-in wardrobes
- \* 2 bathrooms, main with ensuite + guest powder room
- \* Total Area: 186sqm + car space
- \* Open plan living spaces leading to a large terrace
- \* Remarkable outdoor terraces with panoramic views overlooking Botany Bay and Parkland.
- \* Quality kitchen with stone benches and stainless steel appliances
- \* Reverse-cycle Air conditioning, security intercom access
- \* Fully equipped gym and one security car space
- \* Morden entry foyer with concierge

## 1 APARTMENT OF THIS STYLE

**APARTMENT 321** 

INTERNAL AREA = 147m2 TERRACE AREA = 39m2 TOTAL AREA = 186m2 + CARSPACE LEVELS 32 - 33

- Stunning three bedroom maisonette
- Master bedroom with walk-in robe and ensuite
- Additional bedrooms with built-in robe
- Large internal laundry
- Media/study alcove
- Open plan living and dining
- Guest powder room
- Gourmet kitchen
- Oversized 'entertainers' terrace