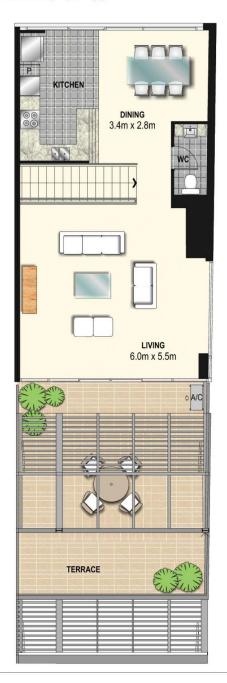

# **3 BED MAISONETTE**

## 1 APARTMENT OF THIS STYLE

**APARTMENT 321** 

INTERNAL AREA = 147m2 TERRACE AREA = 39m2 TOTAL AREA = 186m2 + CARSPACE LEVELS 32 - 33

- Stunning three bedroom maisonette
- Master bedroom with walk-in robe and ensuite
- Additional bedrooms with built-in robe
- Large internal laundry
- Media/study alcove
- Open plan living and dining
- Guest powder room
- Gourmet kitchen
- Oversized 'entertainers' terrace