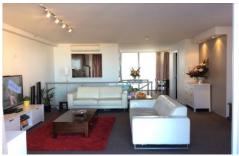

#### Features:

- \* 3 spacious bedrooms + study with built-in wardrobes
- \* 2 bathrooms, main with ensuite + guest powder room
- \* Total Area: 186sqm + car space
- \* Open plan living spaces leading to a large terrace
- \* Remarkable outdoor terraces with panoramic views overlooking Botany Bay and Parkland.
- \* Quality kitchen with stone benches and stainless steel appliances
- \* Reverse-cycle Air conditioning, security intercom access
- \* Fully equipped gym and one security car space
- \* Morden entry foyer with concierge

## 1 APARTMENT OF THIS STYLE

**APARTMENT 321** 

INTERNAL AREA = 147m2 TERRACE AREA = 39m2 TOTAL AREA = 186m2 + CARSPACE LEVELS 32 - 33

- Stunning three bedroom maisonette
- Master bedroom with walk-in robe and ensuite
- Additional bedrooms with built-in robe
- Large internal laundry
- Media/study alcove
- Open plan living and dining
- Guest powder room
- Gourmet kitchen
- Oversized 'entertainers' terrace