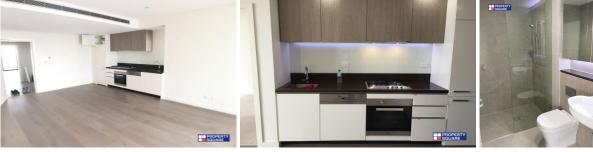

## Features:

- Classic and innovative urban living inspiration in and out
- Spacious One bedroom with build-in
- Bright rooms with LED lights and timber floors
- Open kitchen with good living space.
- Extra study room
- Quality Miele appliances and gas cook top, ducted a/c
- Glass splash board