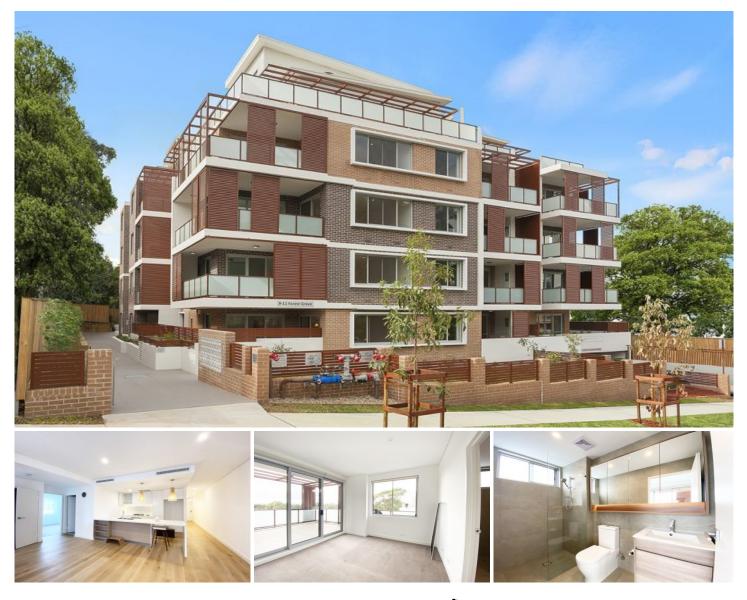

Level 3/3 Forest Grove Epping NSW

This dynamic architectural profile sets the stage for benchmark design excellence, enhanced indoor-outdoor living, and wonderful park and district views.

\* 2 bedroom + Study, 2 bathroom with car space and storage

- \* Large living room and spacious balcony
- \* Modern kitchen with benchtops and dishwasher
- \* 2 bathrooms with Internal laundry

\* Connection to CBD \* In a quiet parkside location, only a few minutes' walk from shops and Epping train station

\* Boutique low rise building overlooking park views

\* Meticulously appointed kitchen including marble-inspired bench top and Miele appliances

\* Benefit from the upcoming Epping Town Centre's revitalisation

\* Effortless connection to Macquarie Centre & University,

Price : Deposit Taken pw

View : https://www.propertysquare.com.au/lease/nsw/no rthern-suburbs/epping/residential/apartment/588 2468

Susan Chiu 02 9113 0888

9-11 FOREST GROVE, EPPING