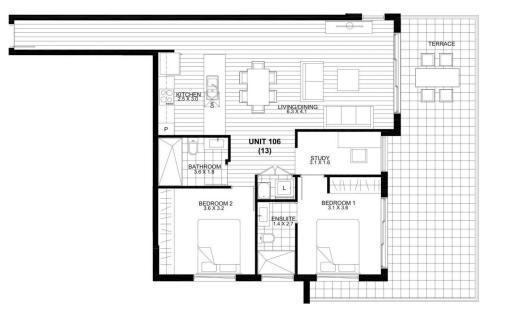

## LEVEL 1: APT 106, 206, 306 *2 bedroom & study* INTERNAL: 86m<sup>2</sup> EXTERNAL: 33m<sup>2</sup> TOTAL: 119m<sup>2</sup>

This plan is presented in good faith and is to be used as a guide. It does not