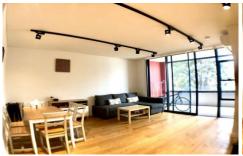

## Features:

- \* With Video entry, lift access and air-conditioning in the bedroom;
- \* Generous living and dining area with a sundrenched balcony
- \* Communal entertaining and outdoor BBQ area
- \* Close to Glebe Market and Sydney Fish Market;
- \* Short walking distance to UTS main building, Broadway Shopping Centre, Central station, retails and supermarket;
- Surrounded by Sydney's leading tertiary institutions, the University