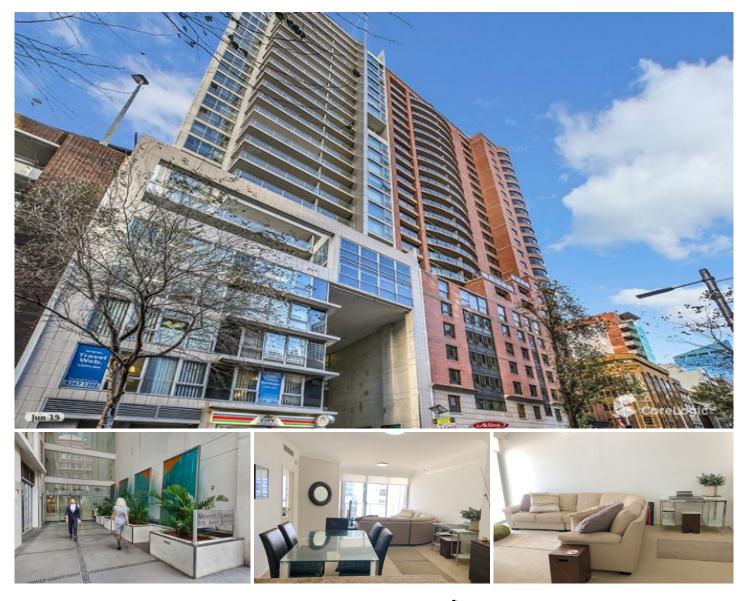

## Level 12/515 Kent Street Sydney NSW

An ultra-convenient location. This two-bedroom apartment is nestled between Darling Harbour and Sydney CBD, footsteps from Town Hall, Barangaroo and Chinatown. With undeniable appeal, this bespoke apartment offers an easy-care lifestyle from a world-class address.

- East facing generous sized balcony with city skyline views
  Open Plan Living and Dining area
- Gourmet Kitchen with gas cooktops & Stone benchtops
- Spacious bedrooms, Master with ensuite
- Ducted reverse cycle air conditioning
- Security Car space, Internal laundry room

- Resort-style amenities including a gym and heated indoor pool