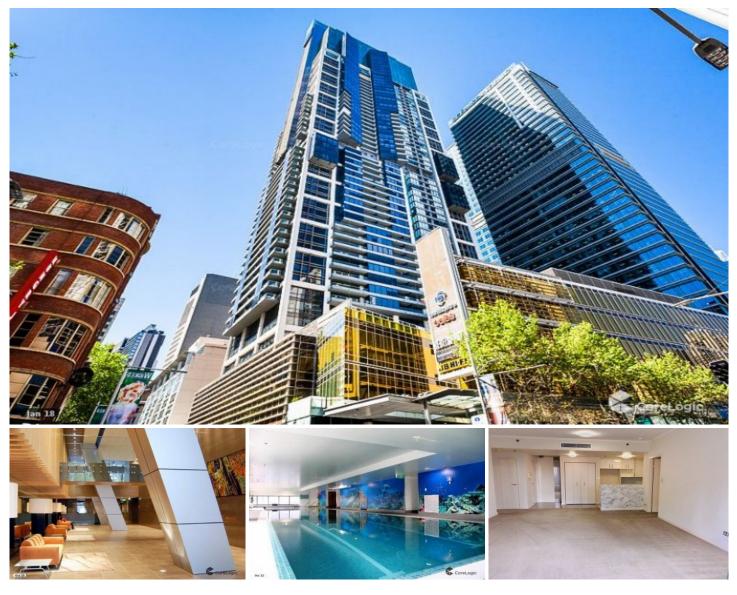

## Level 29/91 Liverpool Street Sydney NSW

Soaked in North facing natural light and offering spacious interiors this apartment captures iconic city skyline views with substantial floorplan includes sun-drenched living areas in the highly sought-after World Tower.

- Generous master with exquisite views, large built-in wardrobe and ensuite

- Second spacious bedroom flooded with sunlight and built-in wardrobes

- Ensuite benefits form separate bath and shower, stylish second shower room

- Separate laundry room with dryer, air-conditioning, intercom and lift access

- Enjoy state-of-the-art facilities, including pool, spa, gym and sauna

View : https://www.propertysquare.com.au/lease/nsw/sy dney-city/sydney/residential/apartment/5882485