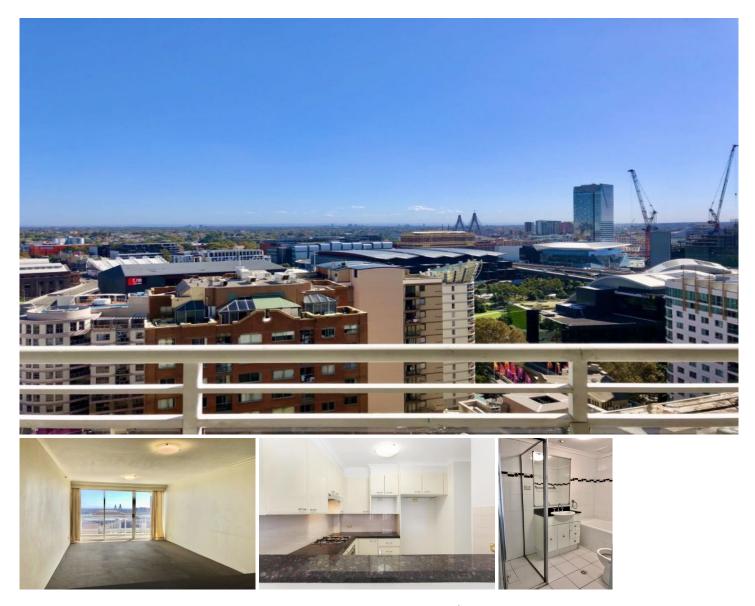

## 569 George Street Sydney NSW

This one bedroom located on level 8 at Summit Apartment is opposite to World Square, surrounded by cafes, shops, restaurants, and large supermarkets like Coles.

Walking distance to China Town, Darling Harbour, Cinemas, Shopping Centres.
Close to Train stations and all public transports.

## Features:

- Open-plan living area and dining area
- Internal laundry with dryer
- Sunny balcony
- Modern Kitchen with gas cooking, dishwasher
- Modern Bathroom
- Secure building with swipe key access
- Swimming pool, gym, sauna, table tennis, pool table