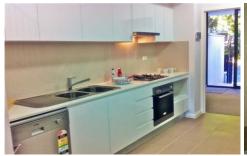

210/92 Cope Street Waterloo NSW

- \* Located in quiet, peaceful & convenient city fringe area, walking distance to train station & bus, Sydney U, UTS, Sydney CBD!!
- \* 1 large bedroom and the other 1 Bedrooms with build-in wardrobes
- \* Internal Laundry, separate kitchen
- \* Large modern kitchen with highly durable reconstituted stone, gas cook top & European stainless steel appliances
- \* All with spacious open plan design & contemporary interior finishes