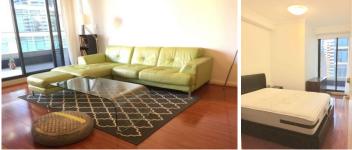

Central CBD Location at World Tower. High level with a good city view.

Features:

- \* Open plan living and dining area leading to large balcony
- \* Spacious bedroom with built-in robe

\* Gourmet kitchen with gas cook-top and stainless steel appliances

- \* Morden bathroom with floor to ceiling tile
- \* Internal laundry, security intercom, air-conditioning

Walking distance to Townhall Station, China town, Darling Harbor, Circular Quay. There are also providing fitness room and swimming pool.