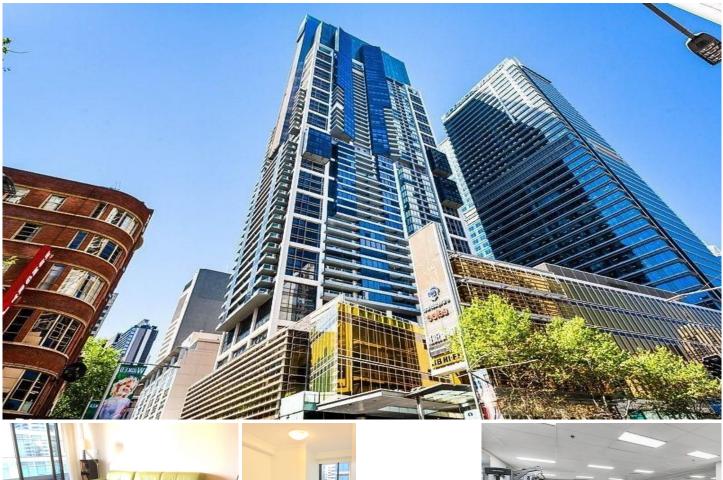

Central CBD Location at World Tower. High level with a good city view.

Features:

- \* Open plan living and dining area leading to large balcony
- \* Spacious bedroom with built-in robe

\* Gourmet kitchen with gas cook-top and stainless steel appliances

- \* Morden bathroom with floor to ceiling tile
- \* Internal laundry, security intercom, air-conditioning

Walking distance to Townhall Station, China town, Darling Harbor, Circular Quay. There are also providing fitness room and swimming pool.