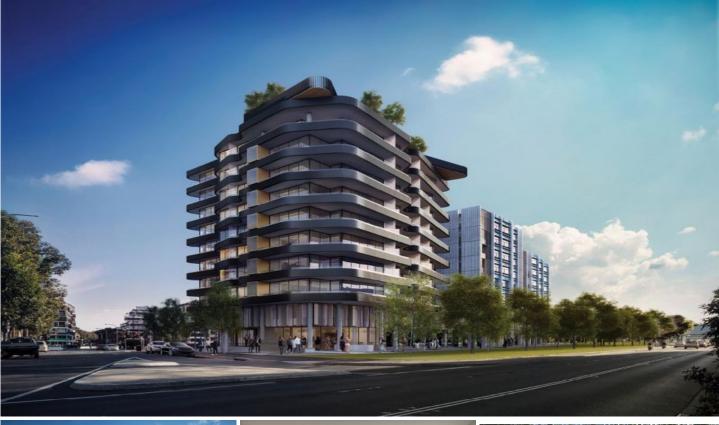

## Level 10/1 Lachlan Street Waterloo NSW

\* A modern, open plan layout with free-flowing living areas

\* Good sized bedrooms with built-in robes, main with ensuite

\* Gourmet kitchen equipped with stone bench tops, integrated dishwasher, s/steel appliances and generous storage

- \* Sleek bathrooms with spacious walk-in shower
- \* Common rooftop areas with cooking and dining facilities

\* Short walk to Green Square train station and bus stops, moments to CBD, Sydney Cricket Ground and universities