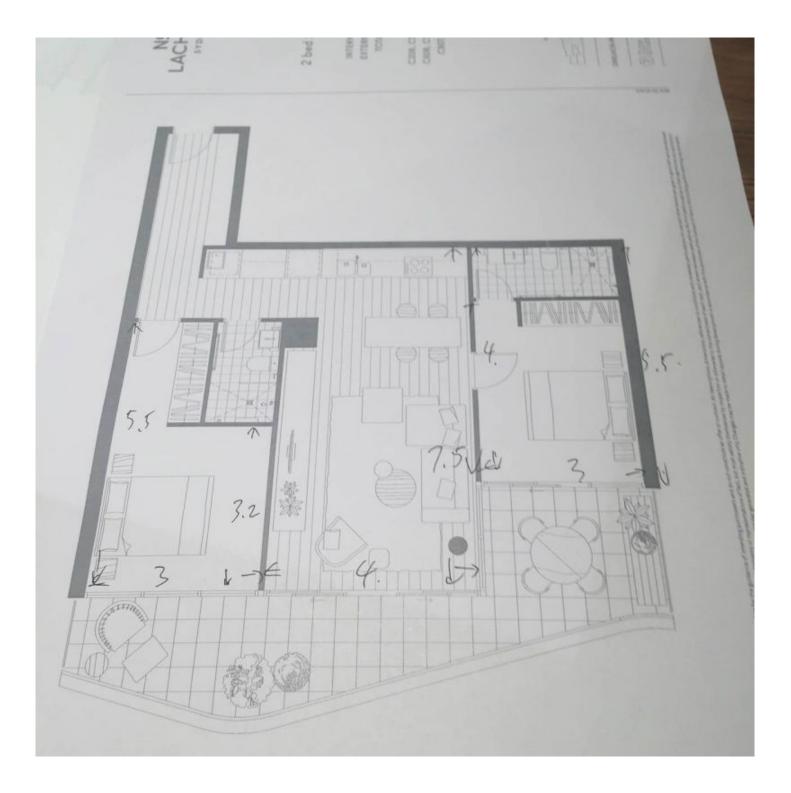

## Level 10/1 Lachlan Street Waterloo NSW

\* A modern, open plan layout with free-flowing living areas

\* Good sized bedrooms with built-in robes, main with ensuite

\* Gourmet kitchen equipped with stone bench tops, integrated dishwasher, s/steel appliances and generous storage