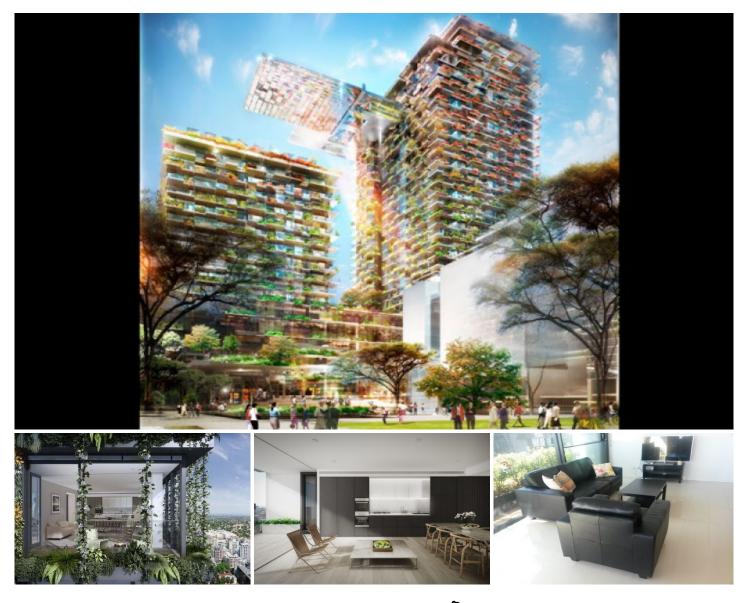

## E1112/3 Carlton Street Chippendale NSW

\*The apartments offer guests immediate access to all that Sydney has to offer- nearby to restaurants, cafes, shopping, public transport and many tourist attractions including the Queen Victoria Building, Darling Harbour, China Town & Sydney Harbour

\*Situated corner South/West direction overlooking park view.

\*Dual keys access to the master bedroom & one bedroom. \*Opposite to UTS, walking distant to Sydney Uni and Train Station.

\*A short bus ride to Sydney's famous beaches such as Bondi Beach and Coogee Beach. Don't Miss out !!!