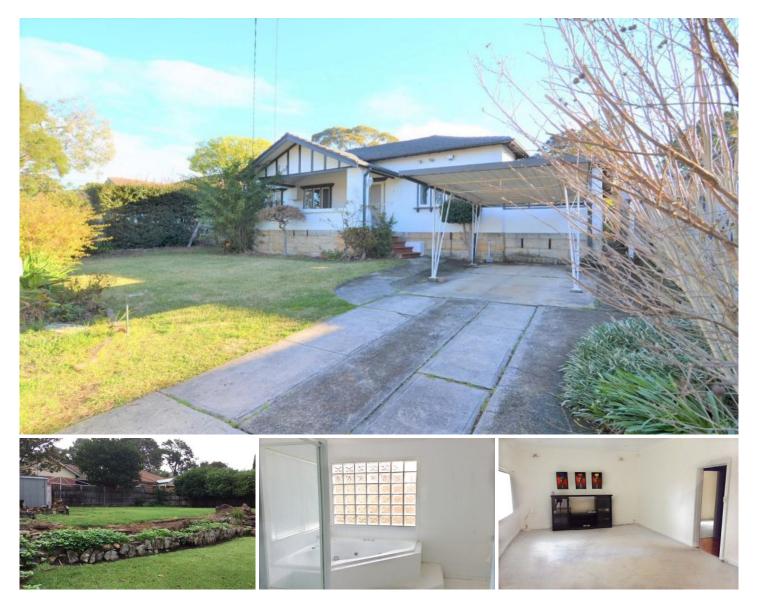

## 6 Ferncourt Avenue Chatswood NSW

Spacious 4 Bedroom Family Home !!!

A classic and inviting street in front door revealing a wide central hallway. Accommodation includes four large bedrooms all with built-ins, two bathrooms, master with ensuit. Gas kitchen cooktop with stainless steel appliances. kitchen with window for the natural light-filled, separate dining area and large living spaces. Huge garden for the kids playground or entertaining. Landscaped gardens envelop the home.