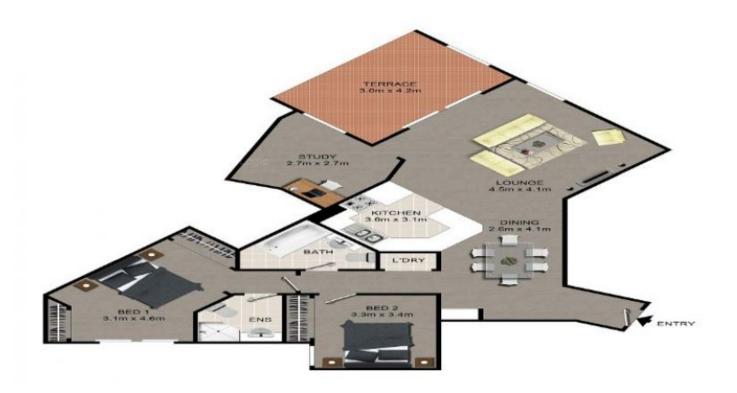

## 1-7 Rowe Street Eastwood NSW

This dynamic architectural profile sets the stage for benchmark design excellence, enhanced indoor-outdoor living, and wonderful open district views.

- \* 3 bedroom, 2 bathroom with 2 car space and storage
- \* Large living room and spacious balcony
- \* Quality kitchen including stone bench top & appliances
- \* Modern bathrooms plus Internal laundry
- \* Only a few minutes walk from shops and Eastwood train station
- \* Boutique low-rise building overlooking district views
- \* Benefit from the upcoming Eastwood Town Centre's revitalisation
- \* Effortless connection to Macquarie Centre & University, CBD & Chatswood
- \* Convenient location close to all amenities

NEW STATE

All dimensions herein are approximate and gathered from sources believed to be reliable. Whilst every effort is Jun 12 for the accuracy of our floor plans, interested parties should rely on their own enquires. Scale shown in metres. Jun 12 plans by industrie Media. 1300 505 539 \_ VWWV.INDUSTRIEMEDIA.COM.AU