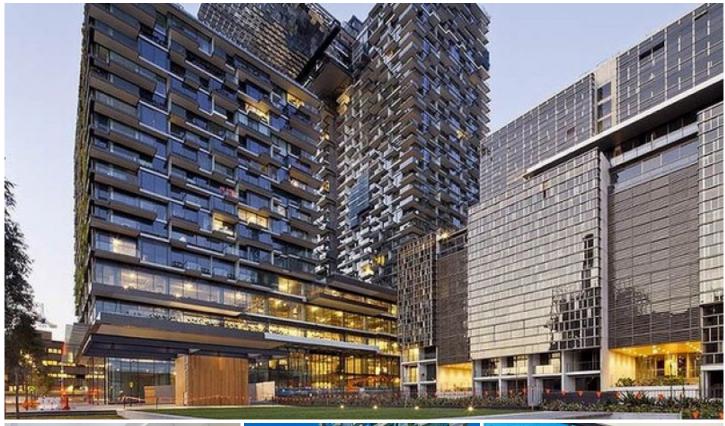

## 1208/2 Chippendale Way Chippendale NSW

Situated corner South/West direction overlooking Parkview. One bedroom.

\*The apartments offer guests immediate access to all that Sydney has to offer- nearby to restaurants, cafes, shopping, public transport and many tourist attractions including the Queen Victoria Building, Darling Harbour, China Town & Sydney Harbour

\* Opposite to UTS, walking distant to Sydney Uni and Train Station.

\*A short bus ride to Sydney's famous beaches such as Bondi Beach and Coogee Beach. Don't Miss out !!!