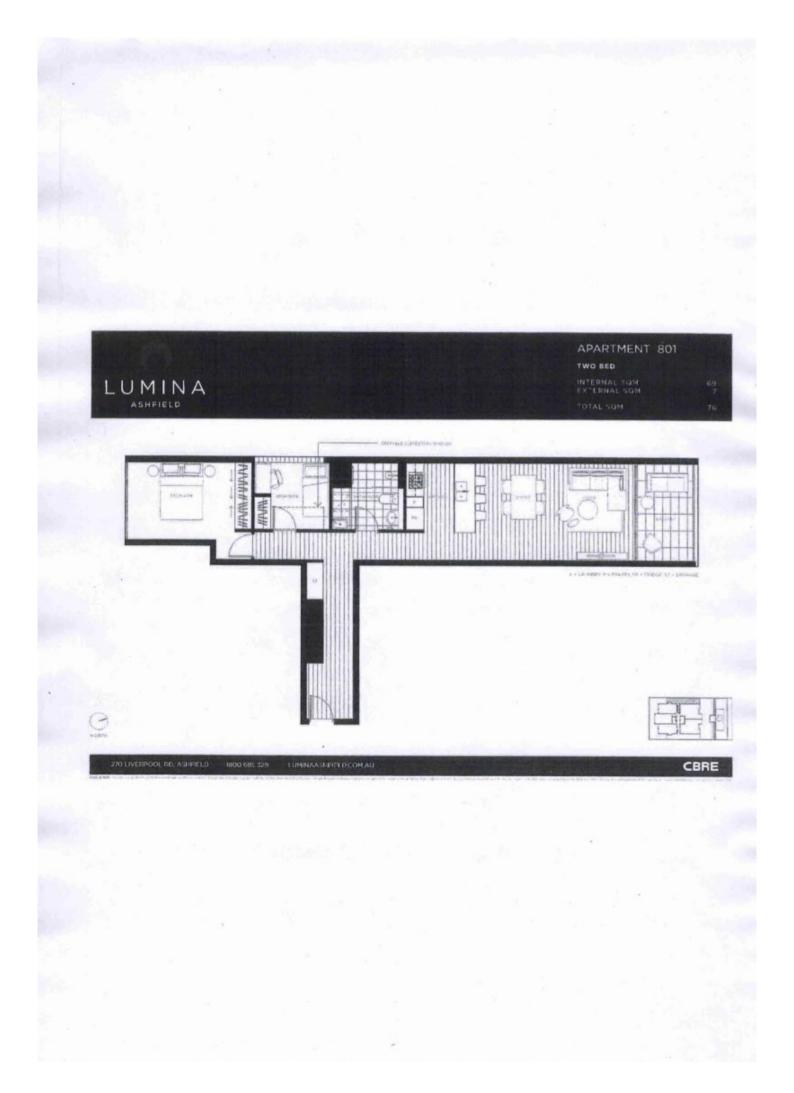

- Designed by award winning architects 'Marchese Partners'

- Sun filled residence with two well positioned skylights
- Large designer bedroom including built-in wardrobe
- Open plan living/dining area with oak timber floor boards
- High quality finishes with carpet bedroom floors
- Mutli-purpose room/study
- High quality reconstituted stone kitchen bench top