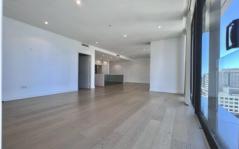

Features include:

Spacious 2 bedrooms, Master with ensuite
Kitchen with mirrored splash-backs, European appliances
& stone benchtops
Modern bathroom
Integrated seamless winter garden
Oak timber flooring and wool blend carpets
Full height floor to ceiling glass windows
Reverse cycle ducted air conditioning
Led lights, internal laundry, NBN and Foxtel wiring