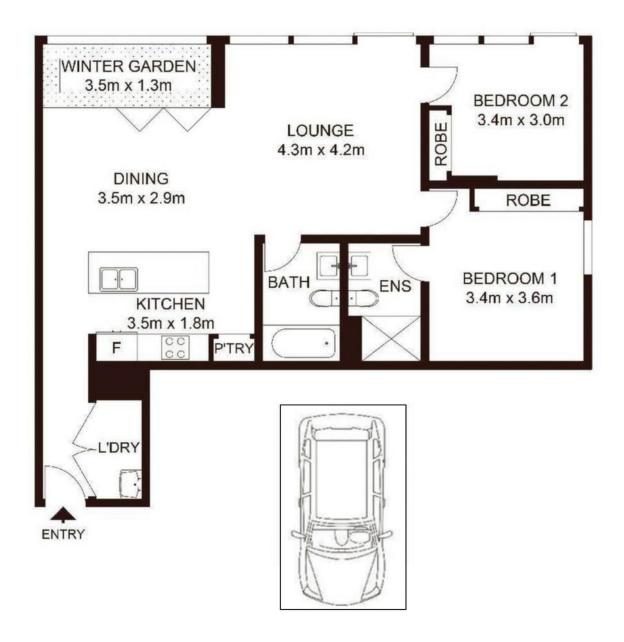

## 1208/10 Atchison Street St Leonards NSW

Beautifully presented with this Luxurious 2 bedroom Apartment features water views towards the city. Quietly set in the heart of St Leonards, Only minutes stroll to St Leonards train station and famous restaurants & cafés.

Features include:

Spacious 2 bedrooms, Master with ensuite
Kitchen with mirrored splash-backs, European appliances
& stone benchtops
Modern bathroom
Integrated seamless winter garden
Oak timber flooring and wool blend carpets
Full height floor to ceiling glass windows
Reverse cycle ducted air conditioning
Led lights, internal laundry, NBN and Foxtel wiring

## 1208/10 Atchison Street, ST LEONARDS

Scale in metres. Indicative only. Dimensions are approximate. All information contained herein is gathered from sources we believe to be reliable. However, we cannot guarantee its accuracy and interested persons should rely on their own enquiries.