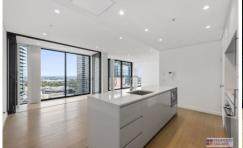

Features include:

Spacious 2 bedrooms, Master with ensuite
Kitchen with mirrored splash-backs, European appliances
& stone benchtops
Modern bathroom
Integrated seamless winter garden
Oak timber flooring and wool blend carpets
Full height floor to ceiling glass windows
Reverse cycle ducted air conditioning
Led lights, internal laundry, NBN and Foxtel wiring