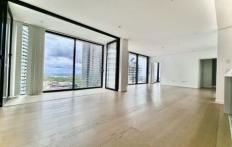

Features include:

Spacious 2 bedrooms, Master with ensuite
Kitchen with mirrored splash-backs, European appliances
& stone benchtops
Modern bathroom
Integrated seamless winter garden
Oak timber flooring and wool blend carpets
Full height floor to ceiling glass windows
Reverse cycle ducted air conditioning
Led lights, internal laundry, NBN and Foxtel wiring