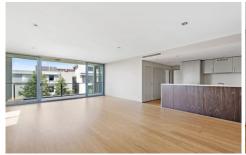

- ? Spacious layout open plan living and dining area.
- ? North/East facing with the leafy and quiet aspect
- ? Full-width balcony for entertaining ease
- ? Timber floor throughout the apartment

vanity

- ? CaesarStone gas kitchen with quality appliances
- ? Large bedrooms with mirror built-ins, master with ensuite
- ? Modern Bathroom with floor to ceiling tile and stone
- ? Reverse cycle ducted air conditioning, high ceilings for