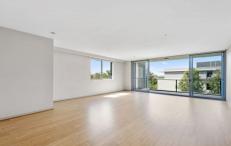

- ? Spacious layout open plan living and dining area.
- ? North/East facing with the leafy and quiet aspect
- ? Full-width balcony for entertaining ease
- ? Timber floor throughout the apartment

vanity

- ? CaesarStone gas kitchen with quality appliances
- ? Large bedrooms with mirror built-ins, master with ensuite
- ? Modern Bathroom with floor to ceiling tile and stone
- ? Reverse cycle ducted air conditioning, high ceilings for