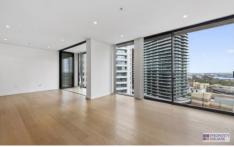

## 1208/10 Atchison Street St Leonards NSW

This contemporary 2 bedrooms apartment showcases flowing living space connecting between the sophisticated interiors and the inspiring harbor views, incorporate multi-function winter garden with floor to ceiling opening windows/sliding doors fills with plenty of natural lights. Ideally location is truly lifestyle living for work and cafes. Stay in and enjoy open plan entertaining and amenities.

## Features:

- ? Open plan living & dining with Bi-folds Wintergarden
- ? Floor-to-ceiling glazing with harbour views
- ? Gourmet kitchen with stone benches with AEG appliances
- ? Integrated fridge/freezer with gas cooktop
- ? Spacious bedrooms with mirror built-in robes
- ? Lime-washed timber floor, master with ensuite
- ? Ducted air conditioning, intercom, car space & storage