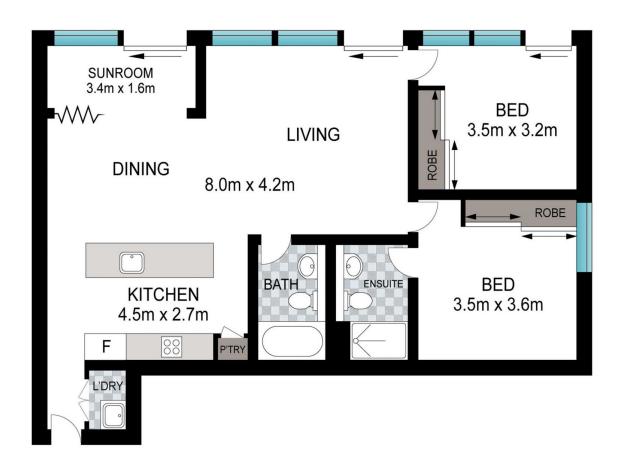

## 1208/10 Atchison Street St Leonards NSW

This contemporary 2 bedrooms apartment showcases flowing living space connecting between the sophisticated interiors and the inspiring harbor views, incorporate multi-function winter garden with floor to ceiling opening windows/sliding doors fills with plenty of natural lights. Ideally location is truly lifestyle living for work and cafes. Stay in and enjoy open plan entertaining and amenities.

## Features:

- ? Open plan living & dining with Bi-folds Wintergarden
- ? Floor-to-ceiling glazing with harbour views
- ? Gourmet kitchen with stone benches with AEG appliances
- ? Integrated fridge/freezer with gas cooktop
- ? Spacious bedrooms with mirror built-in robes
- ? Lime-washed timber floor, master with ensuite
- ? Ducted air conditioning, intercom, car space & storage

2 🕒 2 🔓 1 😭

**View**: https://www.propertysquare.com.au/sale/nsw/nort h-shore-lower/st-leonards/residential/apartment/7 161656

Susan Chiu 02 9113 0888

0 1 2 3 4 5

INT: 82 m<sup>2</sup> TOTAL: 97 m<sup>2</sup>

Scale in metres. Indicative only. Dimensions are approximate. All information contained herein is gathered from sources we believe to be reliable. However we cannot guarantee its accuracy and interested persons should rely on their own enquiries.