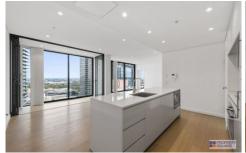

## 1208/10 Atchison Street St Leonards NSW

This contemporary 2 bedrooms apartment showcases flowing living space connecting between the sophisticated interiors and the inspiring harbor views, incorporate multi-function winter garden with floor to ceiling opening windows/sliding doors fills with plenty of natural lights. Ideally location is truly lifestyle living for work and cafes. Stay in and enjoy open plan entertaining and amenities.

## Features:

- ? Open plan living & dining with Bi-folds Wintergarden
- ? Floor-to-ceiling glazing with harbour views
- ? Gourmet kitchen with stone benches with AEG appliances
- ? Integrated fridge/freezer with gas cooktop
- ? Spacious bedrooms with mirror built-in robes
- ? Lime-washed timber floor, master with ensuite
- ? Ducted air conditioning, intercom, car space & storage