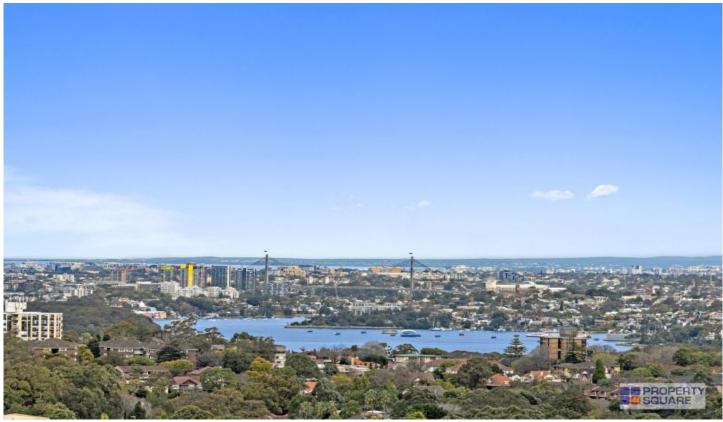

## 1208/10 Atchison Street St Leonards NSW

This contemporary 2 bedrooms apartment showcases flowing living space connecting between the sophisticated interiors and the inspiring harbor views, incorporate multi-function winter garden with floor to ceiling opening windows/sliding doors fills with plenty of natural lights. Ideally location is truly lifestyle living for work and cafes. Stay in and enjoy open plan entertaining and amenities.

## Features:

- ? Open plan living & dining with Bi-folds Wintergarden
- ? Floor-to-ceiling glazing with harbour views
- ? Gourmet kitchen with stone benches with AEG appliances
- ? Integrated fridge/freezer with gas cooktop
- ? Spacious bedrooms with mirror built-in robes
- ? Lime-washed timber floor, master with ensuite
- ? Ducted air conditioning, intercom, car space & storage