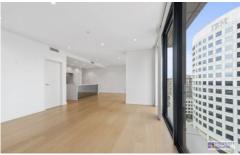

## 1208/10 Atchison Street St Leonards NSW

This contemporary 2 bedrooms apartment showcases flowing living space connecting between the sophisticated interiors and the inspiring harbor views, incorporate multi-function winter garden with floor to ceiling opening windows/sliding doors fills with plenty of natural lights. Ideally location is truly lifestyle living for work and cafes. Stay in and enjoy open plan entertaining and amenities.

## Features:

- ? Open plan living & dining with Bi-folds Wintergarden
- ? Floor-to-ceiling glazing with harbour views
- ? Gourmet kitchen with stone benches with AEG appliances
- ? Integrated fridge/freezer with gas cooktop
- ? Spacious bedrooms with mirror built-in robes
- ? Lime-washed timber floor, master with ensuite
- ? Ducted air conditioning, intercom, car space & storage